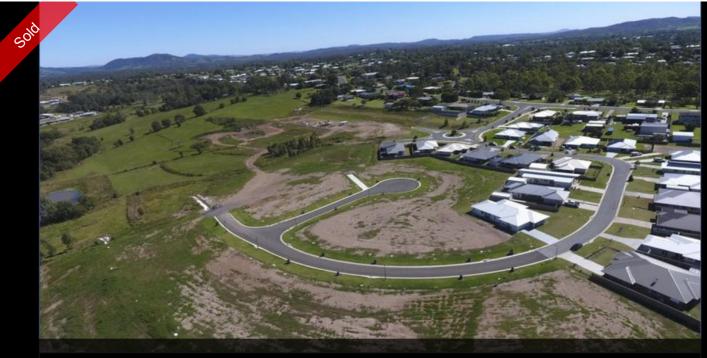

## PRESTIGIOUS LAND IN A SOUGHT AFTER ESTATE!

Ideally located in the Sovereign Heights Estate (off Sorensen Road), handy to schools, shops, playgrounds, & an easy commute through to the Sunshine Coast! You won't find a better value for money home in this estate!

Price SOLD for \$145,000

**Property Type** Residential

Property ID 92

Land Area 655 m2