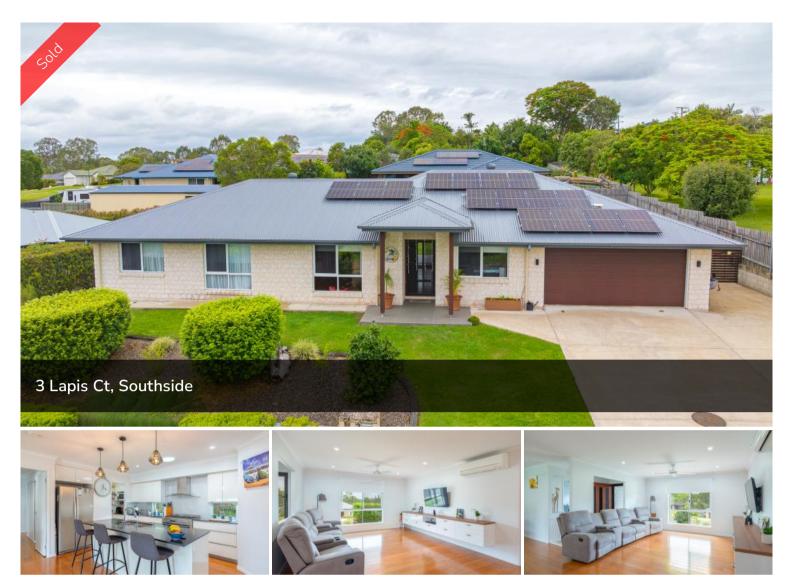

LUXURY ON LAPIS!

3 Lapis Court is situated on 850m2 in a quiet cul-de-sac on a flat but elevated block, to capture the mountain views and breezes and located in Southside. This excellent property is beautifully presented and family friendly. This luxury home is modern and contemporary and has been finished to a very high standard. You will love the welcoming ambiance throughout, a true family home. With additional parking for the boat or caravan this home suits all lifestyles.

Offering four great size bedrooms plus an office with built in robes and fans, a spacious master bedroom with both walk in robe and stunning ensuite and air conditioning.

This home also offers an study nook and separate fifth room at the front of the house which could be utilised for the home-based business or as a beauty room as there is plumbing in place from the previous owner's business. With bamboo floors and security screens throughout all the thought has already gone into this home.

The home chef will fall in love with the stylish kitchen with plenty of bench space, gas cook top, stainless steel appliances and walk in pantry. The kitchen is positioned to overlook the open plan living and undercover alfresco dining perfect for Sunday afternoon BBQ's, parties and the wonderful Queensland climate. This is the good life!

## OFFICE DETAILS

One Agency Gympie 0438 864 158

3 Lapis court is fully fenced for the children and pets has a large internal accessing double garage and additional parking to the side perfect for the caravan or trailer. Lots of work has gone into the beautifully maintained gardens around the home.