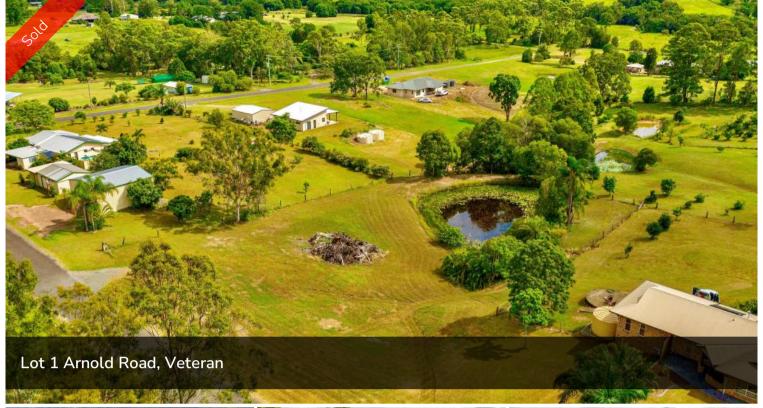

## BEAUTIFUL BLOCK IN VETERAN

This quality block with a beautiful picturesque outlook and a mature dam is waiting to be built on. Surrounded by quality homes in Veteran this block will not last long so call us today.

Partially fenced.

Bitumen road access.

Dam

Power to the block.

Don't miss out on the chance to become part of the fantastic and close-knit community. Get in touch and arrange an inspection with Pete today!

4,016 m2

Price SOLD for \$165,000

Property TypeResidential

Property ID 87

Land Area 4,016 m2