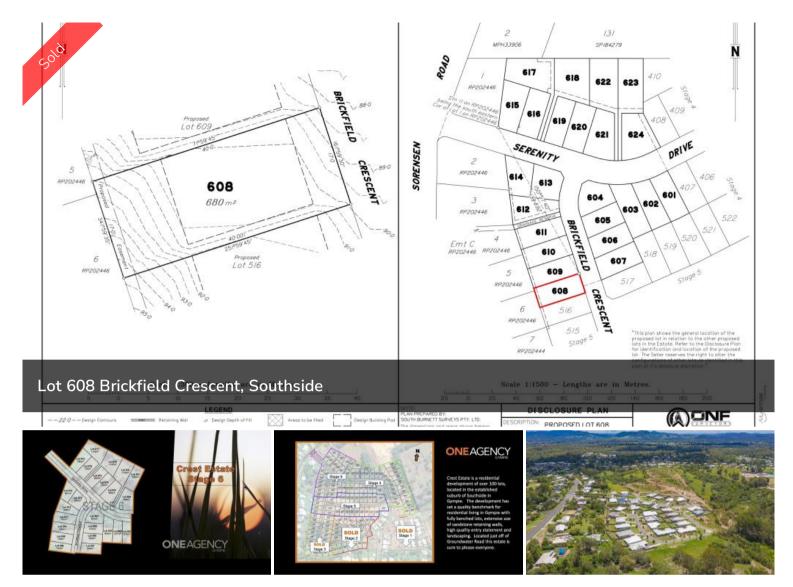

## LOT 608 BRICKFIELD CRESCENT, CREST ESTATE, SOUTHSIDE

Crest Estate is a residential development of over 100 lots, located in the established suburb of Southside in Gympie – via Sunshine Coast, South East Queensland. The development has set a quality benchmark for residential living in Gympie with fully benched lots, extensive use of sandstone retaining walls, high quality entry statement and landscaping. Crest Estate, a new subdivision is setting the benchmark for urban living standards and development in Gympie. The welcome mat awaits homemakers and astute investors wishing to live the dream. Located in the established and quality suburb of Southside, Crest Estate is a boutique residential infill estate – located only minutes to nearby shopping, schools and the CBD. Crest Estate has been designed to capture and maximise the natural landform, views and the prevailing breezes. In order to enhance your quality of lifestyle and investment, an easy to use set of covenant conditions has been thoughtfully considered to ensure quality homes will be built to a high standard.

🗔 680 m2

PriceSOLD for \$255,000Property TypeResidentialProperty ID825Land Area680 m2