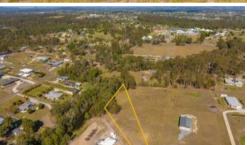

4,217M2 IN BOUTIQUE SUB-DIVISION

Title ready acreage land available now! Start your build on this mostly cleared block

4,217m2 of gently rolling land. Prime location in a boutique subdivision with bitumen road.

4,217 m<sup>2</sup>

Price SOLD for \$311,500

Property TypeResidential

Property ID 793

Land Area 4,217 m2