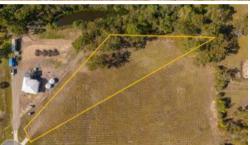

4,217M2 IN BOUTIQUE SUB-DIVISION

Title ready acreage land available now! Start your build on this mostly cleared block

4,217m2 of gently rolling land. Prime location in a boutique subdivision with bitumen road.

4,217 m<sup>2</sup>

Price SOLD for \$311,500

Property TypeResidential

Property ID 793

Land Area 4,217 m2