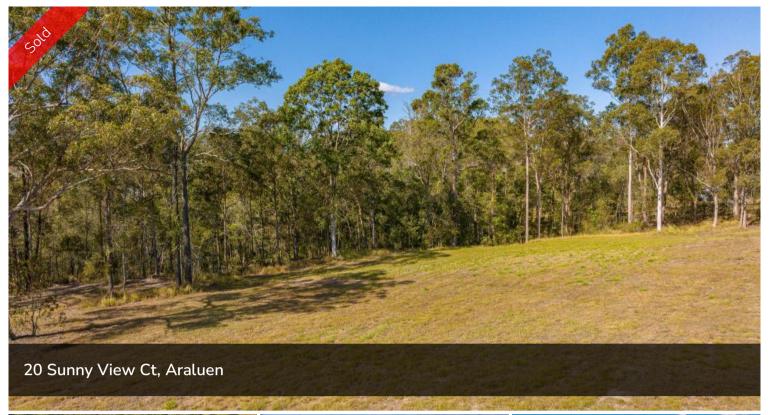

4,217M2 IN BOUTIQUE SUB-DIVISION

Title ready acreage land available now! Start your build on this mostly cleared block

4,217m2 of gently rolling land. Prime location in a boutique subdivision with bitumen road.

4,217 m<sup>2</sup>

Price SOLD for \$311,500

Property TypeResidential

Property ID 793

Land Area 4,217 m2