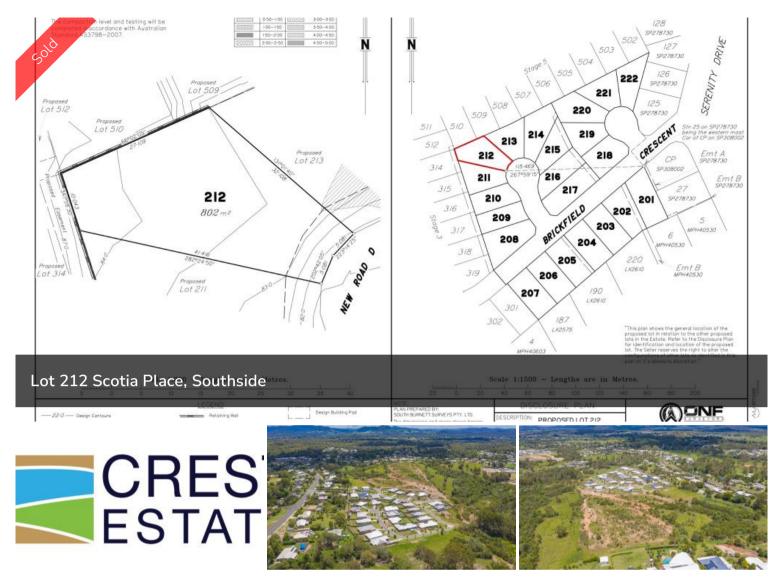

## 🗔 802 m2

PriceSOLD for \$250,000Property TypeResidentialProperty ID786Land Area802 m2