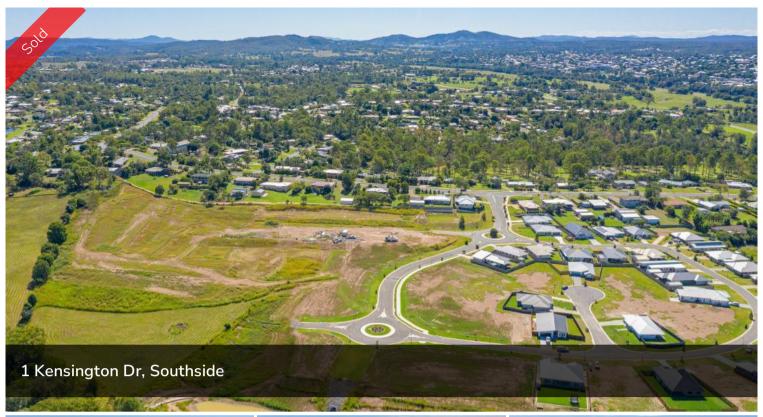

## ONE MORE SOLD

This ONE sold before going to market!

Although ONE Agency Gympie has provided all information related to this property to the best of our knowledge and resources, we shall not be held accountable or responsible for its accuracy. ONE Agency Gympie urge all buyers to conduct their own independent research and consult their own professionals to conduct due diligence before purchasing.

□ 751 m2

**Price** SOLD for \$260,000

Property TypeResidential

Property ID 740

Land Area 751 m2