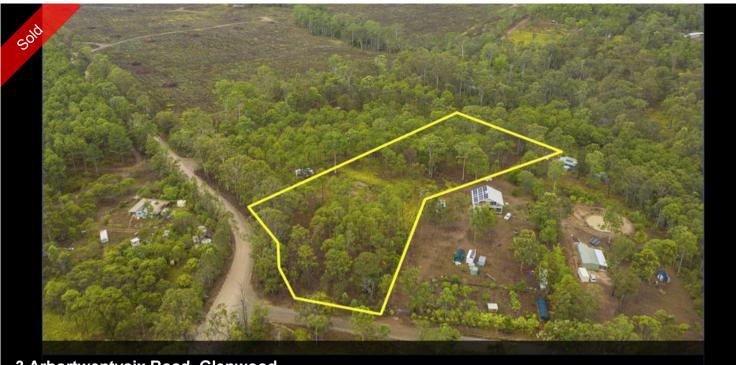

3 Arbortwentysix Road, Glenwood

## LARGER THAN AVERAGE BLOCK IN GLENWOOD

Larger than most this 2.5 acre block in Glenwood is waiting for you! Don't pay more for a smaller block, this block is double the size than the average block in the estate and is affordable! All the work is done here with the land being partially cleared bushland, fences and power nearby.