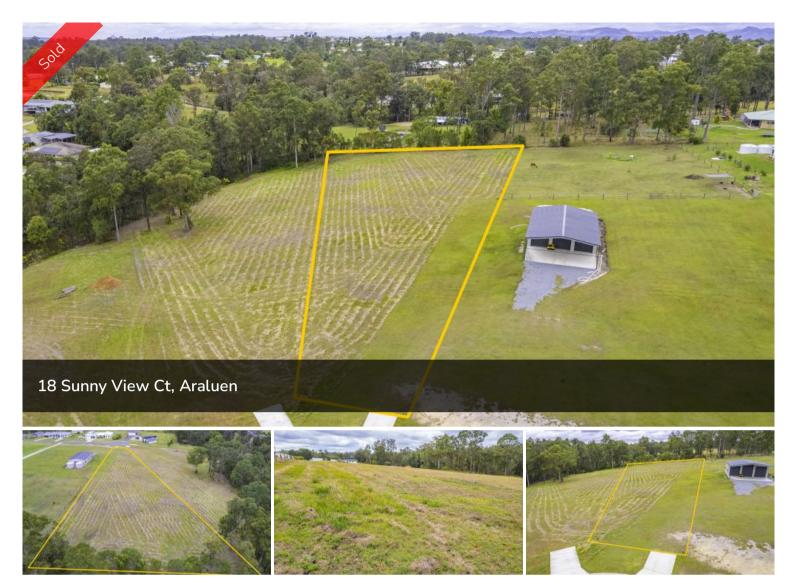

## 18 SUNNY VIEW COURT

5,987m2 of beautiful gently undulating land in the highly sought after location of Araluen. Surrounded by boutique modern homes, this block is just waiting for you to build your dream home. Bitumen road frontage and located nicely at the end of a cul-de-sac. This block offers a sense of privacy.

5,987 m<sup>2</sup>

Price SOLD for \$375,000

Property TypeResidential

Property ID 707

Land Area 5,987 m2