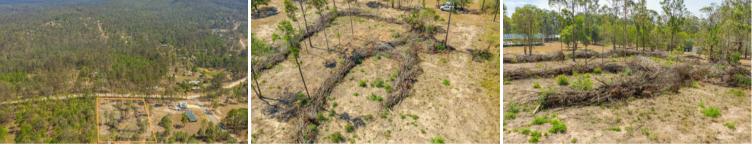

## READY TO BUILD!

Ready to build! This 5085m2 partially cleared pine tree block located in the town of Glenwood is the perfect opportunity to buy land and build your dream. Glenwood is a close-knit community located 30 minutes North of Gympie and 35 minutes from Maryborough. The town has holds local shops, school, petrol station, chemist and bus transport.

Natural partially cleared bushland Gently sloping Abundant wildlife Rural residential Phone and electricity to block Funding of the highway bypass around Gympie approved so the access to Glenwood from the southern areas will improve substantially. Although ONE Agency Gympie has provided all information related to this property to the best of our knowledge and resources, we shall not be held accountable or responsible for its accuracy. ONE Agency Gympie urge all buyers to conduct their own independent research and consult their own