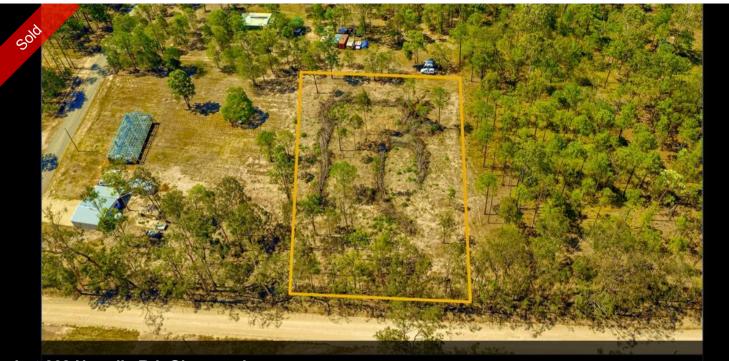

Lot 668 Neerdie Rd, Glenwood

## READY TO BUILD!

Ready to build! This 5085m2 partially cleared pine tree block located in the town of Glenwood is the perfect opportunity to buy land and build your dream. Glenwood is a close-knit community located 30 minutes North of Gympie and 35 minutes from Maryborough. The town has holds local shops, school, petrol station, chemist and bus transport.

Natural partially cleared bushland Gently sloping Abundant wildlife Rural residential Phone and electricity to block Funding of the highway bypass around Gympie approved so the access to Glenwood from the southern areas will improve substantially. Although ONE Agency Gympie has provided all information related to this property to the best of our knowledge and resources, we shall not be held accountable or responsible for its accuracy. ONE Agency Gympie urge all buyers to conduct their own independent research and consult their own

PriceSOLD for \$62,000Property TypeResidentialProperty ID70Land Area5,085 m2