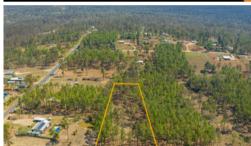

## SEMI CLEARED BLOCK, READY TO BUILD!

Yes, it's true. This block really is this cheap! This 8000m2 partially cleared pine tree block located in the town of Glenwood is the perfect opportunity to buy land and build your dream. Glenwood is a close-knit community located 30 minutes North of Gympie and 35 minutes from Maryborough. The town has holds local shops, school, petrol station, chemist and bus transport.

Natural partially cleared bushland

Gently sloping

Abundant wildlife

Bitumen road frontage

Rural residential

Phone and electricity to block

Funding of the highway bypass around Gympie approved so the access to Glenwood from the southern areas will improve substantially.