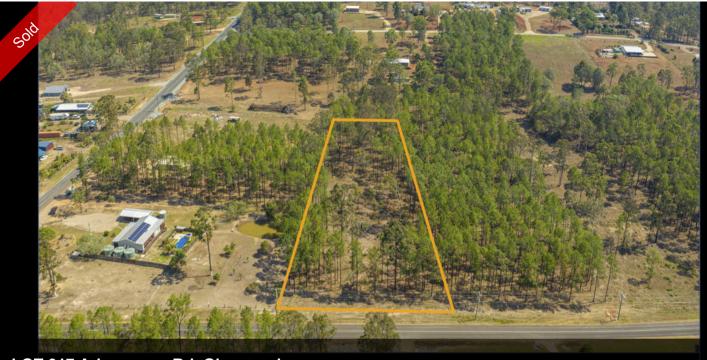

LOT 317 Arborseven Rd, Glenwood

## SEMI CLEARED BLOCK, READY TO BUILD!

Yes, it's true. This block really is this cheap! This 8000m2 partially cleared pine tree block located in the town of Glenwood is the perfect opportunity to buy land and build your dream. Glenwood is a close-knit community located 30 minutes North of Gympie and 35 minutes from Maryborough. The town has holds local shops, school, petrol station, chemist and bus transport.

Natural partially cleared bushland

Gently sloping

Abundant wildlife

Bitumen road frontage

Rural residential

Phone and electricity to block

Funding of the highway bypass around Gympie approved so the access to Glenwood from the southern areas will improve substantially.