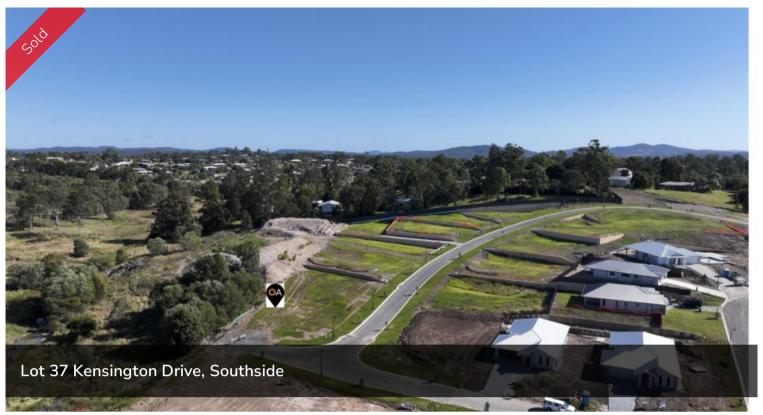

## TITLED BLOCK IN SOVEREIGN HEIGHTS!

Lot 37 Kensington Drive in Stage 6 of Sovereign Heights is here and titled!

An estate where you can combine contemporary living amongst a picturesque setting. Stages 3, 4, 5 and 7 of this sought after estate has SOLD out. This block is a corner block and is 707m2!

□ 707 m2

Price SOLD for \$250,000

Property TypeResidential

Property ID 634 Land Area 707 m2