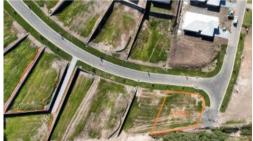

## TITLED BLOCK IN SOVEREIGN HEIGHTS!

Lot 37 Kensington Drive in Stage 6 of Sovereign Heights is here and titled!

An estate where you can combine contemporary living amongst a picturesque setting. Stages 3, 4, 5 and 7 of this sought after estate has SOLD out. This block is a corner block and is 707m2!

□ 707 m2

Price SOLD for \$250,000

Property TypeResidential

Property ID 634 Land Area 707 m2