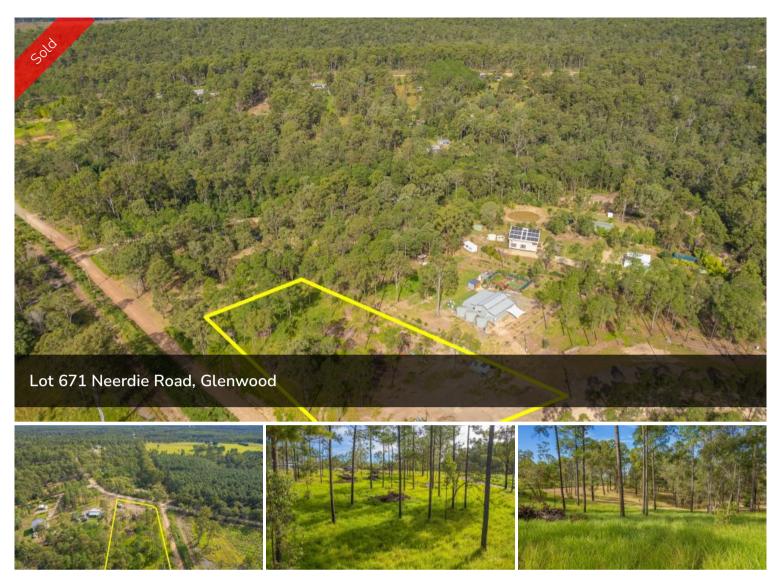

## VACANT RURAL LIFESTYLE LAND WITH SHED AND CABIN KIT!

This large and cleared 5,798m2 allotment (approximately 1.43 acres) present endless opportunities for individuals looking to take advantage of rural privacy and to obtain a self-sufficient lifestyle. This corner block has power to the block and endless opportunity. Situated in the Glenwood township it creates convenient living within a close proximity to coastal ventures.

- Freehold land consisting of cleared block.

- Mecano Shed and Cabin Kit with Cabin featuring 9.6m x 7.2m with and additional 2.5m extended carport

-  $12m\ x\ 6m$  Shed Kit with 3 high roof roller doors and one workshop bay with passenger door.

- Zoned Rural Residential
- Fraser Coast Regional Council
- 30 mins drive north of Gympie, 40 mins drive south of Maryborough

Don't miss out on the chance to become part of the fantastic and closeknit community. Get in touch and arrange an inspection with Pete today! 🗔 5,798 m2