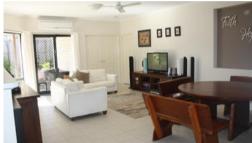

Front entry and large home office area.

Separate spacious air-conditioned tiled living/dining area.

Plus, open plan air-conditioned tiled kitchen and living/ dining area. Separate media room.

Stylish modern kitchen with electric cooktop, wall oven, dishwasher, pantry and heaps of cupboard space.