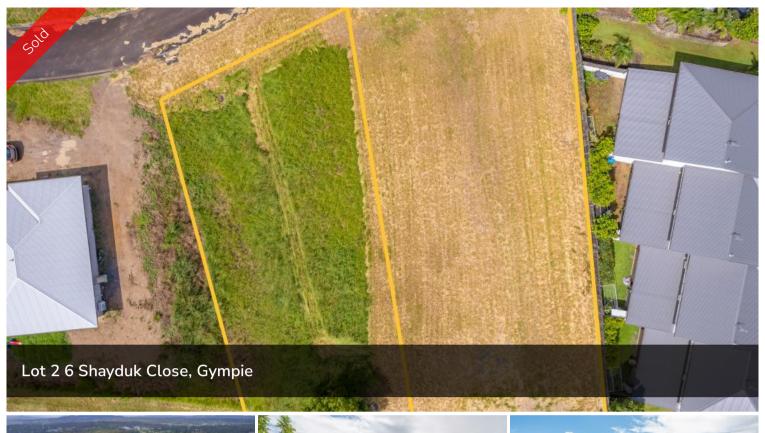

## TWO TITLED BLOCKS READY TO GO!

One Agency Gympie presents Lots 1 and 2, 6 Shayduk Close, Gympie. Both blocks are titled and ready to go! Each lot is 680m2 and elevated with North facing views. Located in Gympie these blocks have town water and services and offer views over looking the Gympie Region.

□ 680 m2

Price SOLD for \$240,000

Property TypeResidential

Property ID 573 Land Area 680 m2