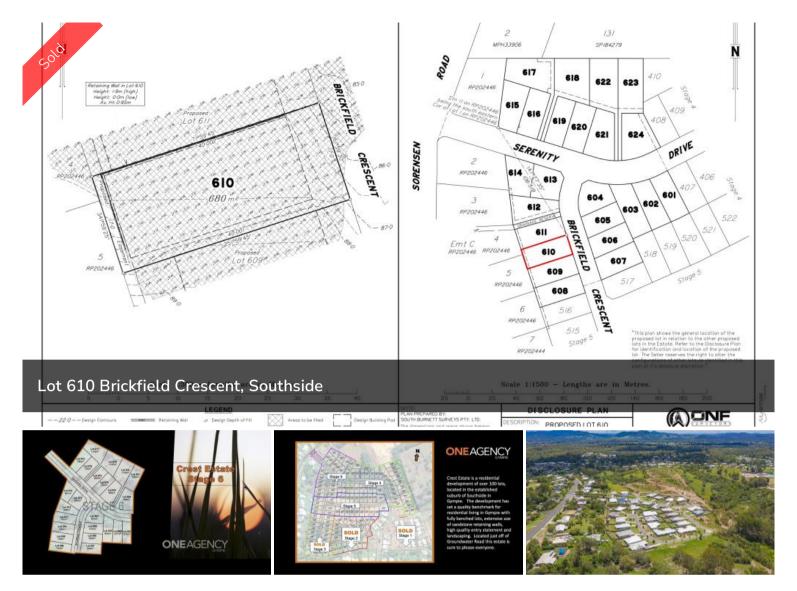

## LOT 610 BRICKFIELD CRESCENT, CREST ESTATE, SOUTHSIDE

Crest Estate is a residential development of over 100 lots, located in the established suburb of Southside in Gympie – via Sunshine Coast, South East Queensland. The development has set a quality benchmark for residential living in Gympie with fully benched lots, extensive use of sandstone retaining walls, high quality entry statement and landscaping. Crest Estate, a new subdivision is setting the benchmark for urban living standards and development in Gympie. The welcome mat awaits homemakers and astute investors wishing to live the dream. Located in the established and quality suburb of Southside, Crest Estate is a boutique residential infill estate – located only minutes to nearby shopping, schools and the CBD. Crest Estate has been designed to capture and maximise the natural landform, views and the prevailing breezes. In order to enhance your quality of lifestyle and investment, an easy to use set of covenant conditions has been thoughtfully considered to ensure quality homes will be built to a high standard.

□ 700 m2

**Price** SOLD for \$260,000

Property TypeResidential

Property ID 558

Land Area 700 m2