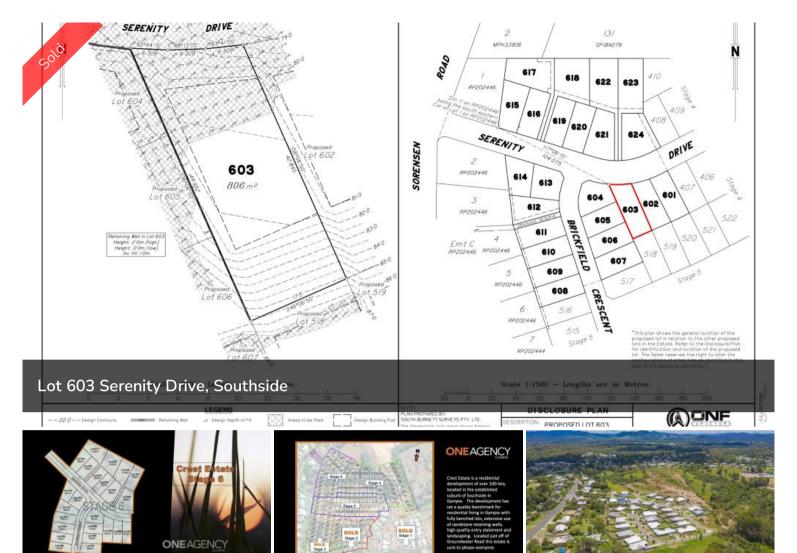

## LOT 603 SERENITY DRIVE, CREST ESTATE, SOUTHSIDE

Crest Estate is a residential development of over 100 lots, located in the established suburb of Southside in Gympie – via Sunshine Coast, South East Queensland. The development has set a quality benchmark for residential living in Gympie with fully benched lots, extensive use of sandstone retaining walls, high quality entry statement and landscaping. Crest Estate, a new subdivision is setting the benchmark for urban living standards and development in Gympie. The welcome mat awaits homemakers and astute investors wishing to live the dream. Located in the established and quality suburb of Southside, Crest Estate is a boutique residential infill estate - located only minutes to nearby shopping, schools and the CBD. Crest Estate has been designed to capture and maximise the natural landform, views and the prevailing breezes. In order to enhance your quality of lifestyle and investment, an easy to use set of covenant conditions has been thoughtfully considered to ensure quality homes will be built to a high standard.

## 🗔 805 m2

SOLD for \$250,000 Price Property TypeResidential Property ID 551 Land Area 805 m2