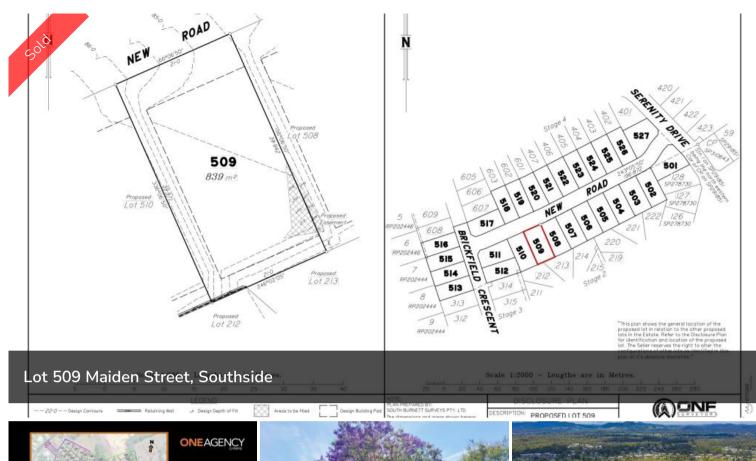

## LOT 509 MAIDEN STREET, CREST ESTATE, SOUTHSIDE

Crest Estate is a residential development of over 100 lots, located in the established suburb of Southside in Gympie – via Sunshine Coast, South East Queensland. The development has set a quality benchmark for residential living in Gympie with fully benched lots, extensive use of sandstone retaining walls, high quality entry statement and landscaping. Crest Estate, a new subdivision is setting the benchmark for urban living standards and development in Gympie. The welcome mat awaits homemakers and astute investors wishing to live the dream. Located in the established and quality suburb of Southside, Crest Estate is a boutique residential infill estate – located only minutes to nearby shopping, schools and the CBD. Crest Estate has been