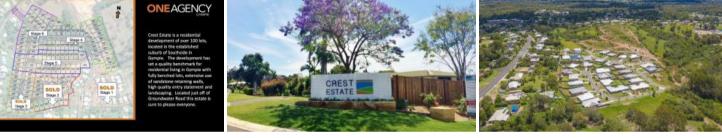

## LOT 509 MAIDEN STREET, CREST ESTATE, SOUTHSIDE

Crest Estate is a residential development of over 100 lots, located in the established suburb of Southside in Gympie – via Sunshine Coast, South East Queensland. The development has set a quality benchmark for residential living in Gympie with fully benched lots, extensive use of sandstone retaining walls, high quality entry statement and landscaping. Crest Estate, a new subdivision is setting the benchmark for urban living standards and development in Gympie. The welcome mat awaits homemakers and astute investors wishing to live the dream. Located in the established and quality suburb of Southside, Crest Estate is a boutique residential infill estate – located only minutes to nearby shopping, schools and the CBD. Crest Estate has been designed to capture and maximise the natural landform, views and the prevailing breezes. In order to enhance your quality of lifestyle and investment, an easy to use set of covenant conditions has been thoughtfully considered to ensure quality homes will be built to a high standard.