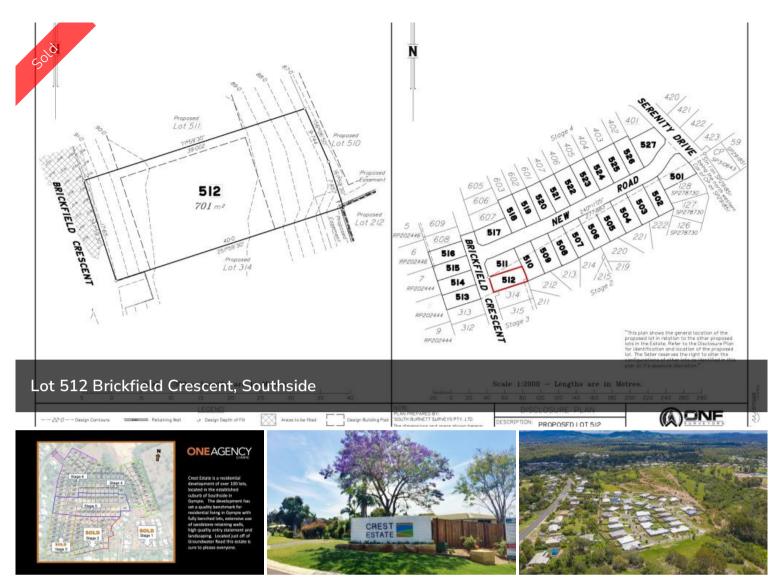

## LOT 512 BRICKFIELD CRESCENT, CREST ESTATE, SOUTHSIDE

Crest Estate is a residential development of over 100 lots, located in the established suburb of Southside in Gympie – via Sunshine Coast, South East Queensland. The development has set a quality benchmark for residential living in Gympie with fully benched lots, extensive use of sandstone retaining walls, high quality entry statement and landscaping. Crest Estate, a new subdivision is setting the benchmark for urban living standards and development in Gympie. The welcome mat awaits homemakers and astute investors wishing to live the dream. Located in the established and quality suburb of Southside, Crest Estate is a boutique residential infill estate – located only minutes to nearby shopping, schools and the CBD. Crest Estate has been designed to capture and maximise the natural landform, views and the prevailing breezes. In order to enhance your quality of lifestyle and investment, an easy to use set of covenant conditions has been thoughtfully considered to ensure quality homes will be built to a high standard.

🗔 701 m2

PriceSOLD for \$345,000Property TypeResidentialProperty ID541Land Area701 m2