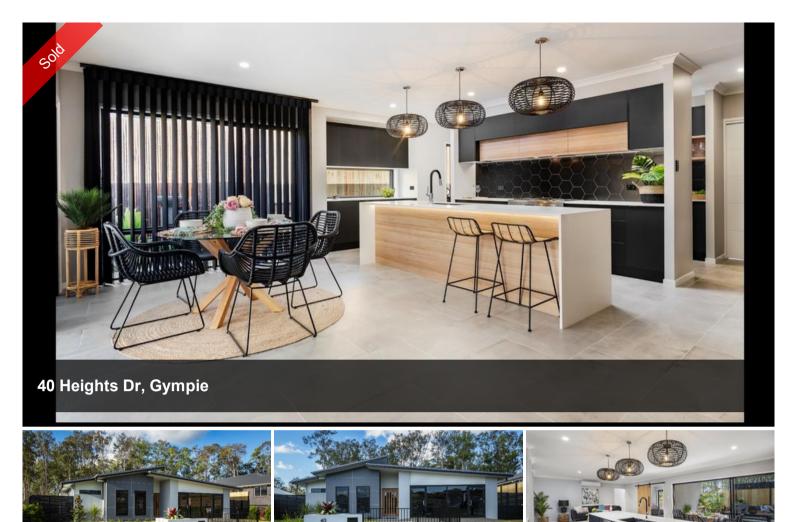

## AWARD WINNING DISPLAY HOME BUILT BY ASPECT HOMES!

This is the one you have always dreamed of... the perfect display home that can now be yours. This home was recently awarded Display Home of the Year by Master Builders and has all the inclusions you could ever dream of. With seamless indoor / outdoor living with immaculate landscaped gardens, a butler's pantry and a study nook every detail has been carefully thought out in this home.

Master bedroom is large with a split system air conditioner, huge walk in robe and a double vanity ensuite and shower.

Other bedrooms include built in robes, carpeted and with ceiling fans. Kitchen is modern with lots of cupboard space, 900m stainless steel oven and gas cooktop, ceaser stone benchtops and a breakfast bar.