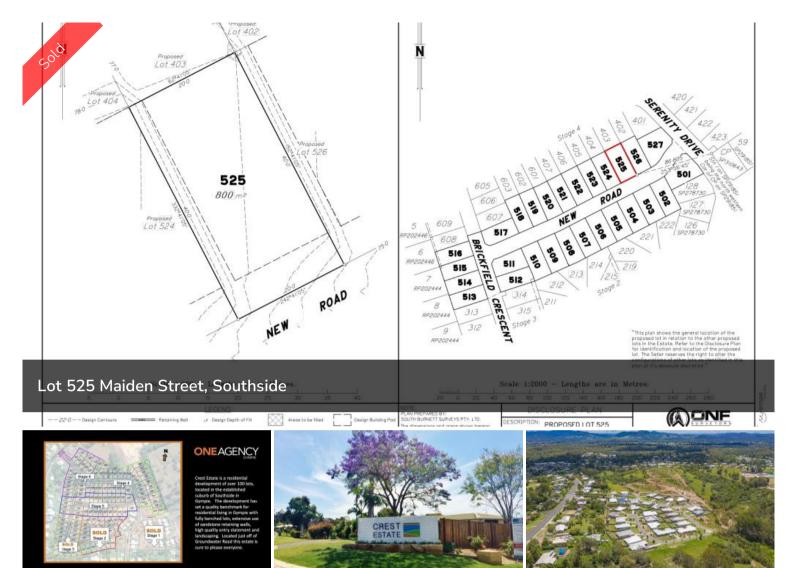

## LOT 525 MAIDEN STREET, CREST ESTATE, SOUTHSIDE

Crest Estate is a residential development of over 100 lots, located in the established suburb of Southside in Gympie – via Sunshine Coast, South East Queensland. The development has set a quality benchmark for residential living in Gympie with fully benched lots, extensive use of sandstone retaining walls, high quality entry statement and landscaping. Crest Estate, a new subdivision is setting the benchmark for urban living standards and development in Gympie. The welcome mat awaits homemakers and astute investors wishing to live the dream. Located in the established and quality suburb of Southside, Crest Estate is a boutique residential infill estate – located only minutes to nearby shopping, schools and the CBD. Crest Estate has been designed to capture and maximise the natural landform, views and the prevailing breezes. In order to enhance your quality of lifestyle and investment, an easy to use set of covenant conditions has been thoughtfully considered to ensure quality homes will be built to a high standard.

🗔 800 m2

PriceSOLD for \$320,000Property TypeResidentialProperty ID528Land Area800 m2