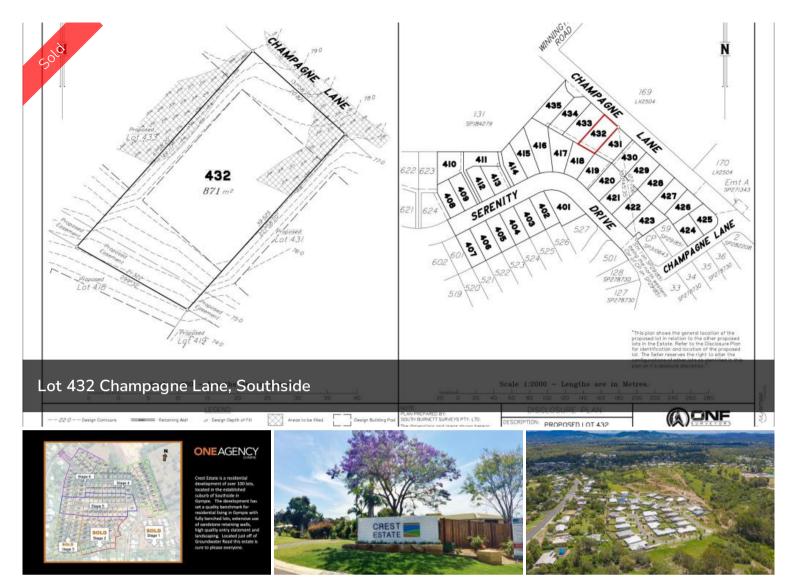

## LOT 432 CHAMPAGNE LANE, CREST ESTATE, SOUTHSIDE

Crest Estate is a residential development of over 100 lots, located in the established suburb of Southside in Gympie – via Sunshine Coast, South East Queensland. The development has set a quality benchmark for residential living in Gympie with fully benched lots, extensive use of sandstone retaining walls, high quality entry statement and landscaping. Crest Estate, a new subdivision is setting the benchmark for urban living standards and development in Gympie. The welcome mat awaits homemakers and astute investors wishing to live the dream. Located in the established and quality suburb of Southside, Crest Estate is a boutique residential infill estate – located only minutes to nearby shopping, schools and the CBD. Crest Estate has been designed to capture and maximise the natural landform, views and the prevailing breezes. In order to enhance your quality of lifestyle and investment, an easy to use set of covenant conditions has been thoughtfully considered to ensure quality homes will be built to a high standard.

□ 871 m2

**Price** SOLD for \$240,000

Property TypeResidential

Property ID 495

Land Area 871 m2