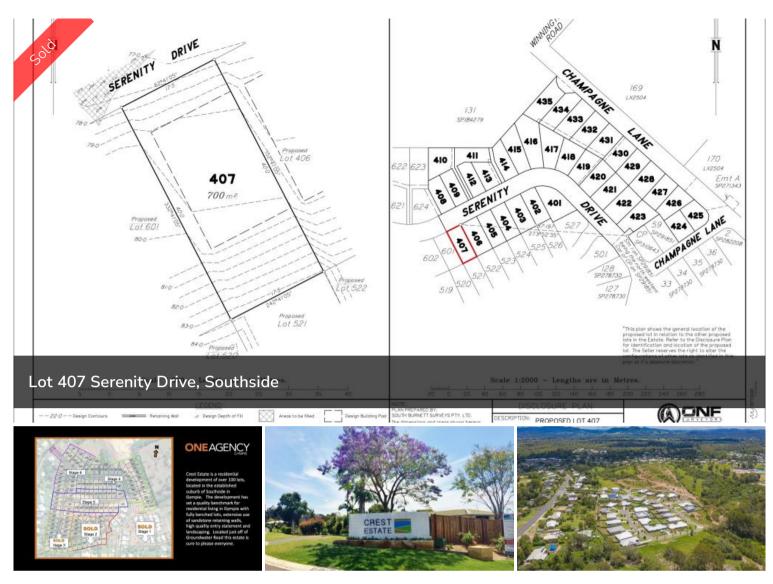

## LOT 407 SERENITY DRIVE, CREST ESTATE, SOUTHSIDE

Crest Estate is a residential development of over 100 lots, located in the established suburb of Southside in Gympie – via Sunshine Coast, South East Queensland. The development has set a quality benchmark for residential living in Gympie with fully benched lots, extensive use of sandstone retaining walls, high quality entry statement and landscaping. Crest Estate, a new subdivision is setting the benchmark for urban living standards and development in Gympie. The welcome mat awaits homemakers and astute investors wishing to live the dream. Located in the established and quality suburb of Southside, Crest Estate is a boutique residential infill estate – located only minutes to nearby shopping, schools and the CBD. Crest Estate has been designed to capture and maximise the natural landform, views and the prevailing breezes. In order to enhance your quality of lifestyle and investment, an easy to use set of covenant conditions has been thoughtfully considered to ensure quality homes will be built to a high standard.

🗔 700 m2

PriceSOLD for \$220,000Property TypeResidentialProperty ID477Land Area700 m2