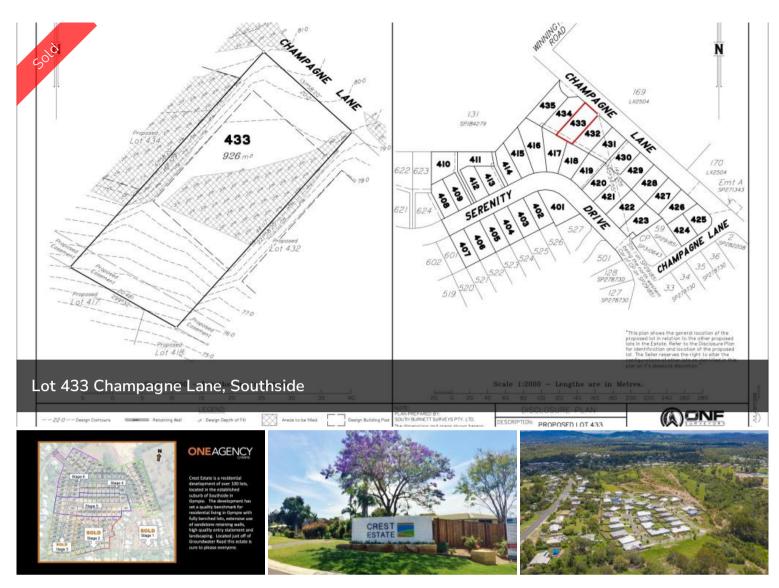

## LOT 433 CHAMPAGNE LANE , CREST ESTATE, SOUTHSIDE

Crest Estate is a residential development of over 100 lots, located in the established suburb of Southside in Gympie – via Sunshine Coast, South East Queensland. The development has set a quality benchmark for residential living in Gympie with fully benched lots, extensive use of sandstone retaining walls, high quality entry statement and landscaping. Crest Estate, a new subdivision is setting the benchmark for urban living standards and development in Gympie. The welcome mat awaits homemakers and astute investors wishing to live the dream. Located in the established and quality suburb of Southside, Crest Estate is a boutique residential infill estate – located only minutes to nearby shopping, schools and the CBD. Crest Estate has been designed to capture and maximise the natural landform, views and the prevailing breezes. In order to enhance your quality of lifestyle and investment, an easy to use set of covenant conditions has been thoughtfully considered to ensure quality homes will be built to a high standard.

🗔 926 m2

PriceSOLD for \$235,000Property TypeResidentialProperty ID465Land Area926 m2