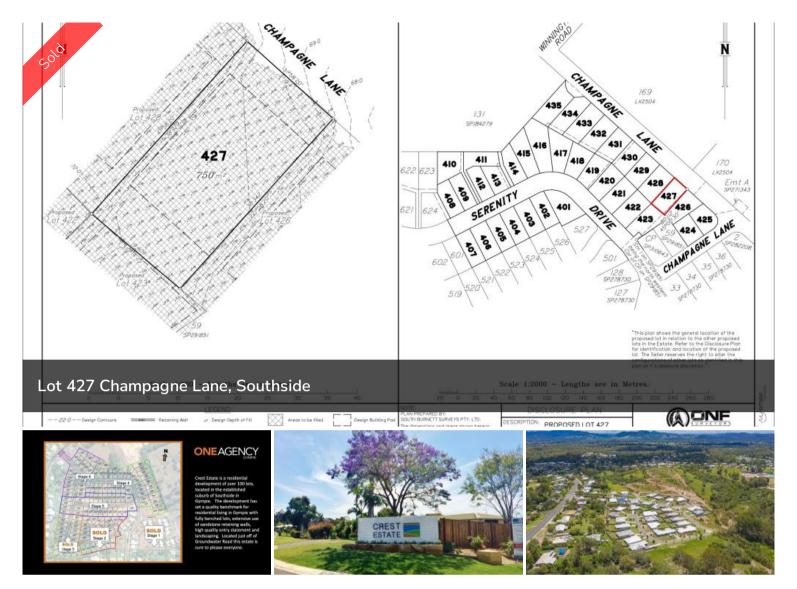

## LOT 427 CHAMPAGNE LANE, CREST ESTATE, SOUTHSIDE

Crest Estate is a residential development of over 100 lots, located in the established suburb of Southside in Gympie – via Sunshine Coast, South East Queensland. The development has set a quality benchmark for residential living in Gympie with fully benched lots, extensive use of sandstone retaining walls, high quality entry statement and landscaping. Crest Estate, a new subdivision is setting the benchmark for urban living standards and development in Gympie. The welcome mat awaits homemakers and astute investors wishing to live the dream. Located in the established and quality suburb of Southside, Crest Estate is a boutique residential infill estate – located only minutes to nearby shopping, schools and the CBD. Crest Estate has been designed to capture and maximise the natural landform, views and the prevailing breezes. In order to enhance your quality of lifestyle and investment, an easy to use set of covenant conditions has been thoughtfully considered to ensure quality homes will be built to a high standard.

□ 750 m2

Price SOLD for \$255,000

Property TypeResidential

Property ID 460

Land Area 750 m2