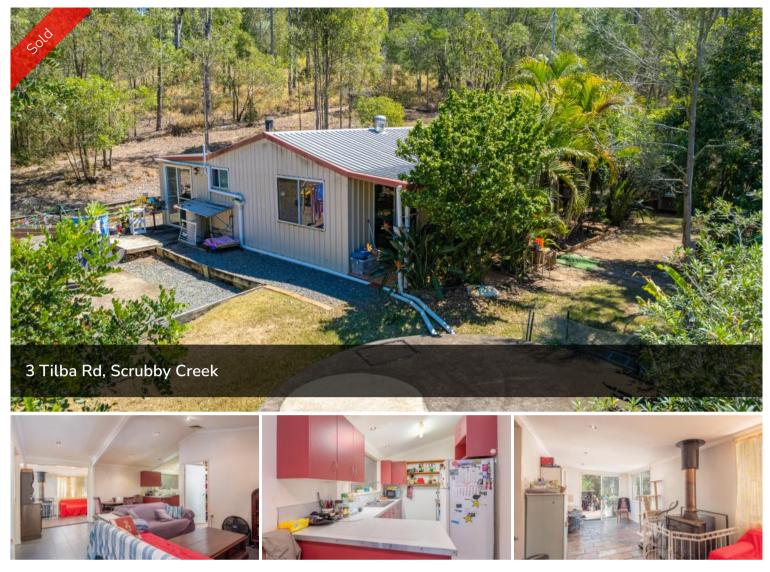

## 14.7 ACRES WITH A LIVEABLE SHED

With 2 x street frontages situated on the corner of Tilba Road and Scrubby Creek Road this large 5.96 hectares of land is sure to fit the bill. With a large flat area more of the acreage can be cut back to reveal more flat paddock areas.

The liveable shed home has 3 bedrooms, open living areas a modern kitchen, fireplace and a bathroom. This house is perfect to live in while building your dream home. There is a covered verandah running the length of the house to sit back and enjoy the peace and quiet.

14.7 Acres, Private bush setting, Room for a horse or two, a dam, Creek, Don't miss out on the chance to become part of the fantastic and closeknit community. Get in touch and arrange an inspection with Pete today!