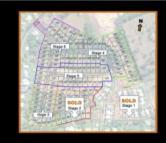

# LOT 312 CREST ESTATE - STAGE 3

Crest Estate is a residential development of over 100 lots, located in the established suburb of Southside in Gympie – via Sunshine Coast, South East Queensland. Stage 1 of the development, comprising 30 lots has been completed. Stage 2 is now SOLD out. The development has set a quality benchmark for residential living in Gympie with fully benched lots, extensive use of sandstone retaining walls, high quality entry statement and landscaping. Crest Estate, a new subdivision is setting the benchmark for urban living standards and development in Gympie. The welcome mat awaits homemakers and astute investors wishing to live the dream. Located in the established and quality suburb of Southside, Crest Estate is a boutique residential infill estate - located only minutes to nearby shopping, schools and the CBD. Crest Estate has been designed to capture and maximise the natural landform, views and the prevailing breezes. In order to enhance your quality of lifestyle and investment, an easy to use set of covenant conditions has been thoughtfully considered to ensure quality homes will be built to a high standard.