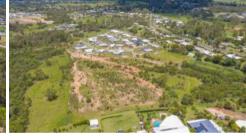

# LOT 312 CREST ESTATE - STAGE 3

Crest Estate is a residential development of over 100 lots, located in the established suburb of Southside in Gympie – via Sunshine Coast, South East Queensland. Stage 1 of the development, comprising 30 lots has been completed. Stage 2 is now SOLD out. The development has set a quality benchmark for residential living in Gympie with fully benched lots, extensive use of sandstone retaining walls, high quality entry statement and landscaping. Crest Estate, a new subdivision is setting the benchmark for urban living standards and development in Gympie. The welcome mat awaits homemakers and astute investors wishing to live the dream. Located in the established and quality suburb of Southside, Crest Estate is a boutique residential infill estate - located only minutes to nearby shopping, schools and the CBD. Crest Estate has been designed to capture and maximise the natural landform, views and the prevailing breezes. In order to enhance your quality of lifestyle and investment, an easy to use set of covenant conditions has been thoughtfully considered to ensure quality homes will be built to a high standard.