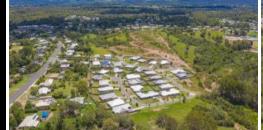

# LOT 312 CREST ESTATE - STAGE 3

Crest Estate is a residential development of over 100 lots, located in the established suburb of Southside in Gympie – via Sunshine Coast, South East Queensland. Stage 1 of the development, comprising 30 lots has been completed. Stage 2 is now SOLD out. The development has set a quality benchmark for residential living in Gympie with fully benched lots, extensive use of sandstone retaining walls, high quality entry statement and landscaping. Crest Estate, a new subdivision is setting the benchmark for urban living standards and development in Gympie. The welcome mat awaits homemakers and astute investors wishing to live the dream. Located in the established and quality suburb of Southside, Crest Estate is a boutique residential infill estate - located only minutes to nearby shopping, schools and the CBD. Crest Estate has been designed to capture and maximise the natural landform, views and the prevailing breezes. In order to enhance your quality of lifestyle and investment, an easy to use set of covenant conditions has been thoughtfully considered to ensure quality homes will be built to a high standard.