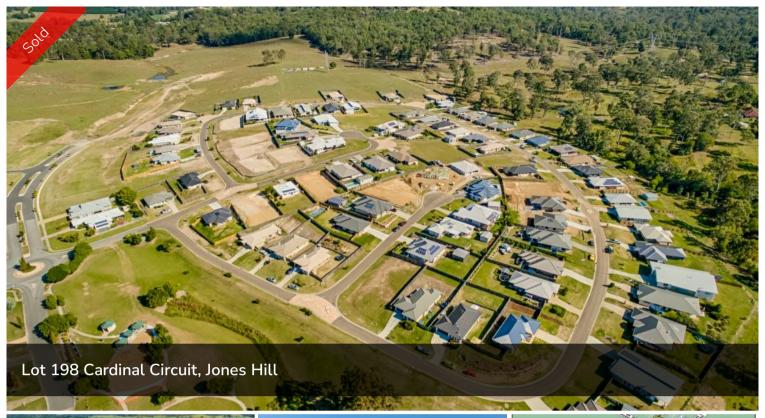

## LOT 198 CARDINAL COURT, JONES HILL

Welcome to Echelon on Jones Hill.

Build your dream home on one our spacious allotments starting from a comfortable 800m2 to 1000m2. We have a wide range to suit your family's needs and budget. All blocks are benched with flat house pads ready to build.

Echelon has been designed with families in mind, there is a fantastic BBQ area and children's play area, with loads of room for activities. Access the Bruce highway within minutes from either Mary Valley Road or direct via Gympie for an easy commute North or South. Located in the peaceful suburb of Jones Hill. Echelon is just minutes

away from the Jones Hill State School, various school bus routes, and amenities which makes this estate perfect for raising a family.

Please note that price may vary depending on inclusions and location.