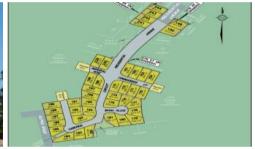

## LOT 198 CARDINAL COURT, JONES HILL

Welcome to Echelon on Jones Hill.

Build your dream home on one our spacious allotments starting from a comfortable 800m2 to 1000m2. We have a wide range to suit your family's needs and budget. All blocks are benched with flat house pads ready to build.