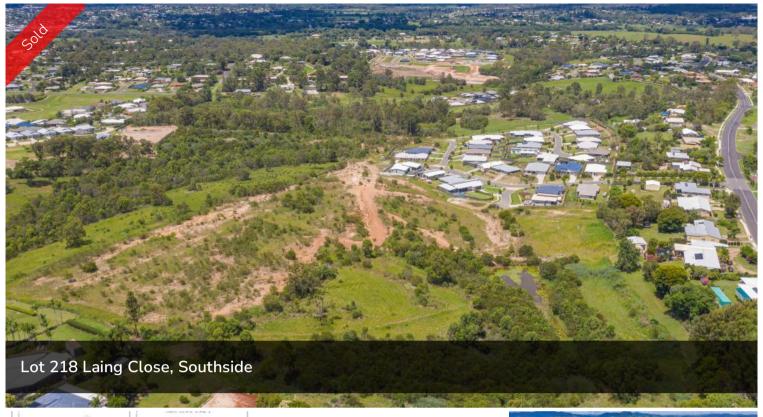

## LOT 218 CREST ESTATE

Crest Estate is a residential development of over 100 lots, located in the established suburb of Southside in Gympie – via Sunshine Coast, South East Queensland. Stage 1 of the development, comprising 30 lots has been completed. The development has set a quality benchmark for residential living in Gympie with fully benched lots, extensive use of sandstone retaining walls, high quality entry statement and landscaping. Crest Estate, a new subdivision is setting the benchmark for urban living standards and development in Gympie. The welcome mat awaits homemakers and astute investors wishing to live the dream. Located in the established and quality suburb of Southside, Crest Estate is a boutique residential infill estate – located only minutes to nearby shopping, schools and the CBD. Crest Estate has been designed to capture and maximise the natural landform, views and the prevailing breezes. In order to enhance your quality of lifestyle and investment, an easy to use set of covenant conditions has been thoughtfully considered to ensure quality homes will be built to a high standard.

□ 780 m2

Price SOLD for \$180,000

Property TypeResidential

Property ID 320 Land Area 780 m2