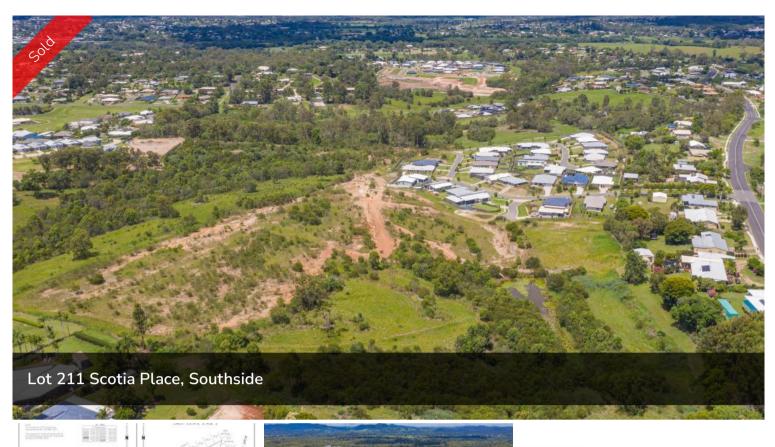

## LOT 211 CREST ESTATE

Crest Estate is a residential development of over 100 lots, located in the established suburb of Southside in Gympie – via Sunshine Coast, South East Queensland. Stage 1 of the development, comprising 30 lots has been completed. The development has set a quality benchmark for residential living in Gympie with fully benched lots, extensive use of sandstone retaining walls, high quality entry statement and landscaping. Crest Estate, a new subdivision is setting the benchmark for urban living standards and development in Gympie. The welcome mat awaits homemakers and astute investors wishing to live the dream. Located in the established and quality suburb of Southside, Crest Estate is a boutique residential infill estate – located only minutes to nearby shopping, schools and the CBD. Crest Estate has been designed to capture and maximise the natural landform, views and the prevailing breezes. In order to enhance your quality of lifestyle and investment, an easy to use set of covenant conditions has been thoughtfully considered to ensure quality homes will be built to a high standard.

## 🗔 708 m2

PriceSOLD for \$250,000Property TypeResidentialProperty ID313Land Area708 m2