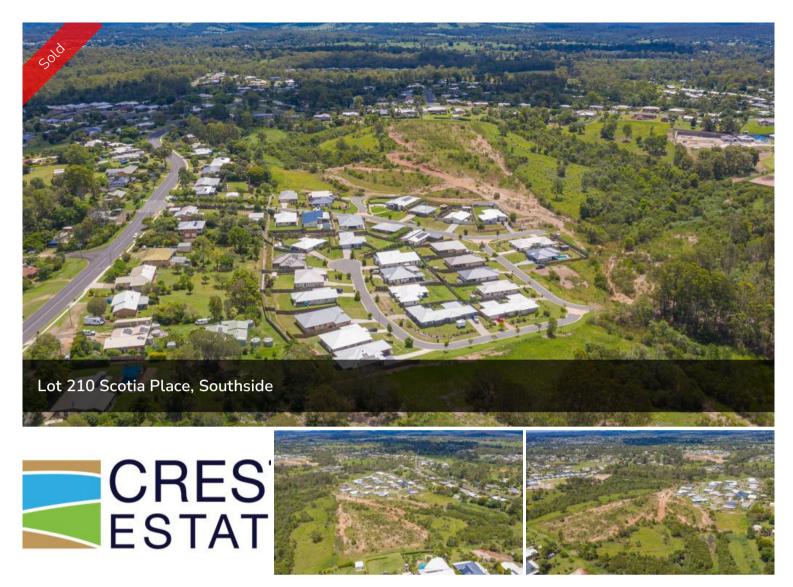

## LOT 210 CREST ESTATE

Crest Estate is a residential development of over 100 lots, located in the established suburb of Southside in Gympie – via Sunshine Coast, South East Queensland. Stage 1 of the development, comprising 30 lots has been completed. The development has set a quality benchmark for residential living in Gympie with fully benched lots, extensive use of sandstone retaining walls, high quality entry statement and landscaping. Crest Estate, a new subdivision is setting the benchmark for urban living standards and development in Gympie. The welcome mat awaits homemakers and astute investors wishing to live the dream. Located in the established and quality suburb of Southside, Crest Estate is a boutique residential infill estate – located only minutes to nearby shopping, schools and the CBD. Crest Estate has been designed to capture and maximise the natural landform, views and the prevailing breezes. In order to enhance your quality of lifestyle and investment, an easy to use set of covenant conditions has been thoughtfully considered to ensure quality homes will be built to a high standard.

PriceSOLD for \$180,000Property TypeResidentialProperty ID312Land Area672 m2