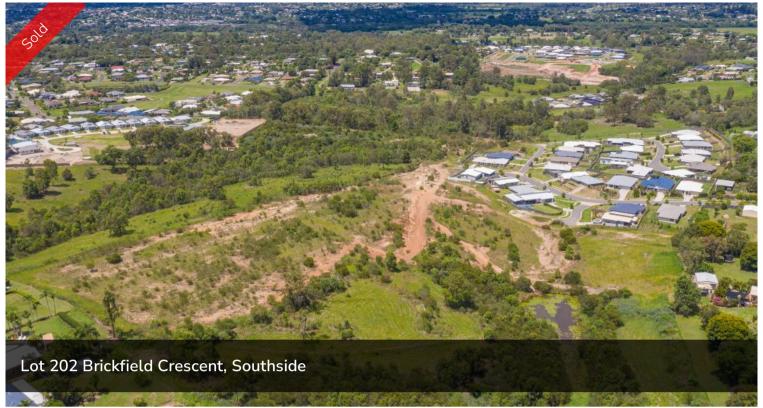

## LOT 202 CREST ESTATE

Crest Estate is a residential development of over 100 lots, located in the established suburb of Southside in Gympie – via Sunshine Coast, South East Queensland. Stage 1 of the development, comprising 30 lots has been completed. The development has set a quality benchmark for residential living in Gympie with fully benched lots, extensive use of sandstone retaining walls, high quality entry statement and landscaping. Crest Estate, a new subdivision is setting the benchmark for urban living standards and development in Gympie. The welcome mat awaits homemakers and astute investors wishing to live the dream. Located in the established and quality suburb of Southside, Crest Estate is a boutique residential infill estate – located only minutes to nearby shopping, schools and the CBD. Crest Estate has been designed to capture and maximise the natural landform, views and the prevailing breezes. In order to enhance your quality of lifestyle and investment, an easy to use set of covenant conditions has been thoughtfully considered to ensure quality homes will be built to a high standard.

□ 829 m2

Price SOLD for \$240,000

Property TypeResidential

Property ID 304 Land Area 829 m2