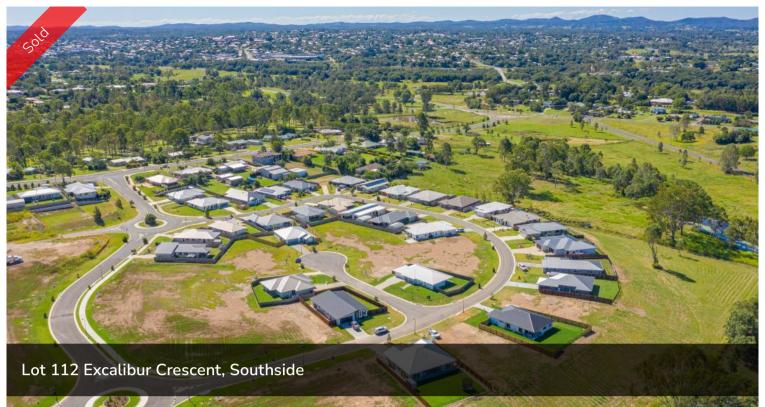

## LOT 112 SOVEREIGN HEIGHTS ESTATE, SOUTHSIDE

Stage 6 the FINAL stage of Sovereign Heights is here! Register your interest today for this popular estate as it is already selling quickly! An estate where you can combine contemporary living amongst a picturesque setting. Stages 3, 4, 5 and 7 of this sought after estate has SOLD out. Lots vary in size from 633m2 to 1059m2! With level blocks that are ready to go these sell quickly. No need to travel to enjoy established amenities as Southside has a mix of shopping, dining, medical facilities and schools. Only 5 minutes to Gympie's CBD or 45 minutes to Noosa, Rainbow Beach and more this ideally located suburb is the fresh start you have been dreaming of... there is no better place to create your very own home.

□ 822 m2

Price SOLD for \$180,000

Property TypeResidential

Property ID 300 Land Area 822 m2