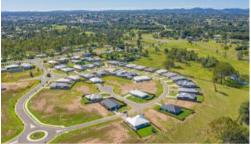

## LOT 110 SOVEREIGN HEIGHTS ESTATE, SOUTHSIDE

Stage 6 the FINAL stage of Sovereign Heights is here! Register your interest today for this popular estate as it is already selling quickly! An estate where you can combine contemporary living amongst a picturesque setting. Stages 3, 4, 5 and 7 of this sought after estate has SOLD out. Lots vary in size from 633m2 to 1059m2! With level blocks that are ready to go these sell quickly. No need to travel to enjoy established amenities as Southside has a mix of shopping, dining, medical facilities and schools. Only 5 minutes to Gympie's CBD or 45 minutes to Noosa, Rainbow Beach and more this ideally located suburb is the fresh start you have been dreaming of... there is no better place to create your very own home.