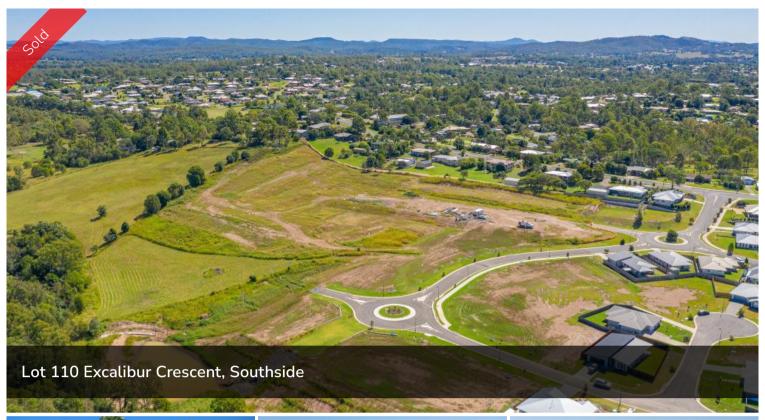

## LOT 110 SOVEREIGN HEIGHTS ESTATE, SOUTHSIDE

Stage 6 the FINAL stage of Sovereign Heights is here! Register your interest today for this popular estate as it is already selling quickly! An estate where you can combine contemporary living amongst a picturesque setting. Stages 3, 4, 5 and 7 of this sought after estate has SOLD out. Lots vary in size from 633m2 to 1059m2! With level blocks that are ready to go these sell quickly. No need to travel to enjoy established amenities as Southside has a mix of shopping, dining, medical facilities and schools. Only 5 minutes to Gympie's CBD or 45 minutes to Noosa, Rainbow Beach and more this ideally located suburb is the fresh start you have been dreaming of... there is no better place to create your very own home.

## □ 752 m2

Price SOLD for \$178,500

Property TypeResidential

Property ID 297 Land Area 752 m2