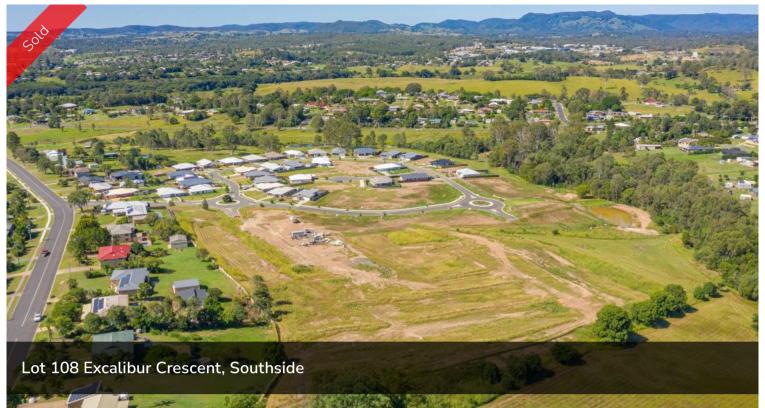

## LOT 108 SOVEREIGN HEIGHTS ESTATE, SOUTHSIDE

Stage 6 the FINAL stage of Sovereign Heights is here! Register your interest today for this popular estate as it is already selling quickly! An estate where you can combine contemporary living amongst a picturesque setting. Stages 3, 4, 5 and 7 of this sought after estate has SOLD out. Lots vary in size from 633m2 to 1059m2! With level blocks that are ready to go these sell quickly. No need to travel to enjoy established amenities as Southside has a mix of shopping, dining, medical facilities and schools. Only 5 minutes to Gympie's CBD or 45 minutes to Noosa, Rainbow Beach and more this ideally located suburb is the fresh start you have been dreaming of... there is no better place to create your very own home.

□ 957 m2

**Price** SOLD for \$190,000

Property TypeResidential

Property ID 295 Land Area 957 m2