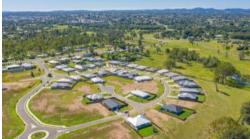

## LOT 105 SOVEREIGN HEIGHTS ESTATE, SOUTHSIDE

Stage 6 the FINAL stage of Sovereign Heights is here! Register your interest today for this popular estate as it is already selling quickly! An estate where you can combine contemporary living amongst a picturesque setting. Stages 3, 4, 5 and 7 of this sought after estate has SOLD out. Lots vary in size from 633m2 to 1059m2! With level blocks that are ready to go these sell quickly. No need to travel to enjoy established amenities as Southside has a mix of shopping, dining, medical facilities and schools. Only 5 minutes to Gympie's CBD or 45 minutes to Noosa, Rainbow Beach and more this ideally located suburb is the fresh start you have been dreaming of... there is no better place to create your very own home.