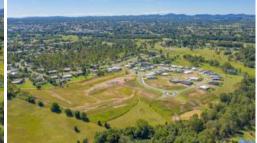

## LOT 105 SOVEREIGN HEIGHTS ESTATE, SOUTHSIDE

Stage 6 the FINAL stage of Sovereign Heights is here! Register your interest today for this popular estate as it is already selling quickly! An estate where you can combine contemporary living amongst a picturesque setting. Stages 3, 4, 5 and 7 of this sought after estate has SOLD out. Lots vary in size from 633m2 to 1059m2! With level blocks that are ready to go these sell quickly. No need to travel to enjoy established amenities as Southside has a mix of shopping, dining, medical facilities and schools. Only 5 minutes to Gympie's CBD or 45 minutes to Noosa, Rainbow Beach and more this ideally located suburb is the fresh start you have been dreaming of... there is no better place to create your very own home.