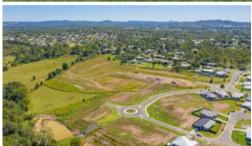

## LOT 105 SOVEREIGN HEIGHTS ESTATE, SOUTHSIDE

Stage 6 the FINAL stage of Sovereign Heights is here! Register your interest today for this popular estate as it is already selling quickly! An estate where you can combine contemporary living amongst a picturesque setting. Stages 3, 4, 5 and 7 of this sought after estate has SOLD out. Lots vary in size from 633m2 to 1059m2! With level blocks that are ready to go these sell quickly. No need to travel to enjoy established amenities as Southside has a mix of shopping, dining, medical facilities and schools. Only 5 minutes to Gympie's CBD or 45 minutes to Noosa, Rainbow Beach and more this ideally located suburb is the fresh start you have been dreaming of... there is no better place to create your very own home.