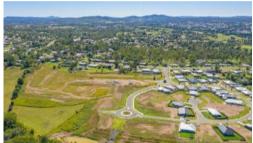

## LOT 100 SOVEREIGN HEIGHTS ESTATE, SOUTHSIDE

Stage 6 the FINAL stage of Sovereign Heights is here! Register your interest today for this popular estate as it is already selling quickly! An estate where you can combine contemporary living amongst a picturesque setting. Stages 3, 4, 5 and 7 of this sought after estate has SOLD out. Lots vary in size from 633m2 to 1059m2! With level blocks that are ready to go these sell quickly. No need to travel to enjoy established amenities as Southside has a mix of shopping, dining, medical facilities and schools. Only 5 minutes to Gympie's CBD or 45 minutes to Noosa, Rainbow Beach and more this ideally located suburb is the fresh start you have been dreaming of... there is no better place to create your very own home.