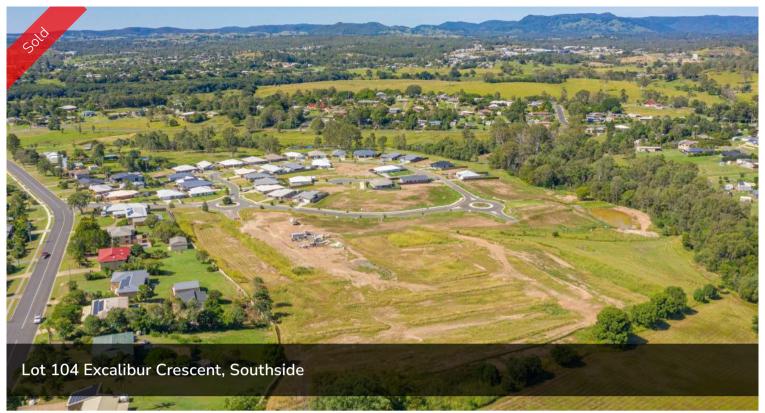

## LOT 100 SOVEREIGN HEIGHTS ESTATE, SOUTHSIDE

Stage 6 the FINAL stage of Sovereign Heights is here! Register your interest today for this popular estate as it is already selling quickly! An estate where you can combine contemporary living amongst a picturesque setting. Stages 3, 4, 5 and 7 of this sought after estate has SOLD out. Lots vary in size from 633m2 to 1059m2! With level blocks that are ready to go these sell quickly. No need to travel to enjoy established amenities as Southside has a mix of shopping, dining, medical facilities and schools. Only 5 minutes to Gympie's CBD or 45 minutes to Noosa, Rainbow Beach and more this ideally located suburb is the fresh start you have been dreaming of... there is no better place to create your very own home.

## □ 773 m2

**Price** SOLD for \$265,000

Property TypeResidential

Property ID 291 Land Area 773 m2