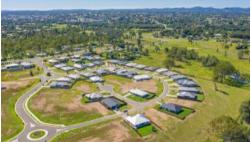

## LOT 100 SOVEREIGN HEIGHTS ESTATE, SOUTHSIDE

Stage 6 the FINAL stage of Sovereign Heights is here! Register your interest today for this popular estate as it is already selling quickly! An estate where you can combine contemporary living amongst a picturesque setting. Stages 3, 4, 5 and 7 of this sought after estate has SOLD out. Lots vary in size from 633m2 to 1059m2! With level blocks that are ready to go these sell quickly. No need to travel to enjoy established amenities as Southside has a mix of shopping, dining, medical facilities and schools. Only 5 minutes to Gympie's CBD or 45 minutes to Noosa, Rainbow Beach and more this ideally located suburb is the fresh start you have been dreaming of... there is no better place to create your very own home.