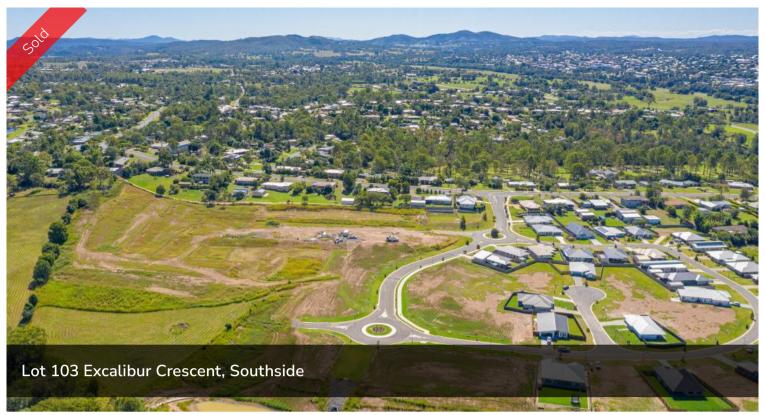

## LOT 100 SOVEREIGN HEIGHTS ESTATE, SOUTHSIDE

Stage 6 the FINAL stage of Sovereign Heights is here! Register your interest today for this popular estate as it is already selling quickly! An estate where you can combine contemporary living amongst a picturesque setting. Stages 3, 4, 5 and 7 of this sought after estate has SOLD out. Lots vary in size from 633m2 to 1059m2! With level blocks that are ready to go these sell quickly. No need to travel to enjoy established amenities as Southside has a mix of shopping, dining, medical facilities and schools. Only 5 minutes to Gympie's CBD or 45 minutes to Noosa, Rainbow Beach and more this ideally located suburb is the fresh start you have been dreaming of... there is no better place to create your very own home.

□ 752 m2

Price SOLD for \$177,500

Property TypeResidential

Property ID 290 Land Area 752 m2