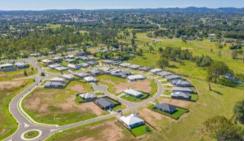

## LOT 100 SOVEREIGN HEIGHTS ESTATE, SOUTHSIDE

Stage 6 the FINAL stage of Sovereign Heights is here! Register your interest today for this popular estate as it is already selling quickly! An estate where you can combine contemporary living amongst a picturesque setting. Stages 3, 4, 5 and 7 of this sought after estate has SOLD out. Lots vary in size from 633m2 to 1059m2! With level blocks that are ready to go these sell quickly. No need to travel to enjoy established amenities as Southside has a mix of shopping, dining, medical facilities and schools. Only 5 minutes to Gympie's CBD or 45 minutes to Noosa, Rainbow Beach and more this ideally located suburb is the fresh start you have been dreaming of... there is no better place to create your very own home.