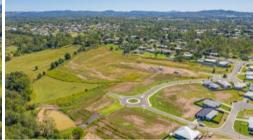

## LOT 100 SOVEREIGN HEIGHTS ESTATE, SOUTHSIDE

Stage 6 the FINAL stage of Sovereign Heights is here! Register your interest today for this popular estate as it is already selling quickly! An estate where you can combine contemporary living amongst a picturesque setting. Stages 3, 4, 5 and 7 of this sought after estate has SOLD out. Lots vary in size from 633m2 to 1059m2! With level blocks that are ready to go these sell quickly. No need to travel to enjoy established amenities as Southside has a mix of shopping, dining, medical facilities and schools. Only 5 minutes to Gympie's CBD or 45 minutes to Noosa, Rainbow Beach and more this ideally located suburb is the fresh start you have been dreaming of... there is no better place to create your very own home.