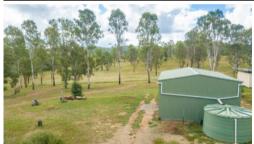

This property is approximately 8 mins North East of Woolooga township and 20 minutes North West from Gympie.

The shed is  $10m \times 8m \times 4.5$  (height) with height enough to build a mezzanine, or store a boat or tall caravan. It has a 5000 gallon tank with a pump already attached. Built within the last year on a concrete slab with an extra high roller door as well as a side access door this shed will suit all purposes. The work here is already done.