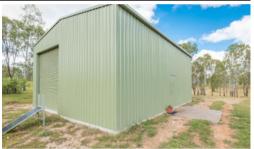

This property is approximately 8 mins North East of Woolooga township and 20 minutes North West from Gympie.

The shed is  $10m \times 8m \times 4.5$  (height) with height enough to build a mezzanine, or store a boat or tall caravan. It has a 5000 gallon tank with a pump already attached. Built within the last year on a concrete slab with an extra high roller door as well as a side access door this shed will suit all purposes. The work here is already done.