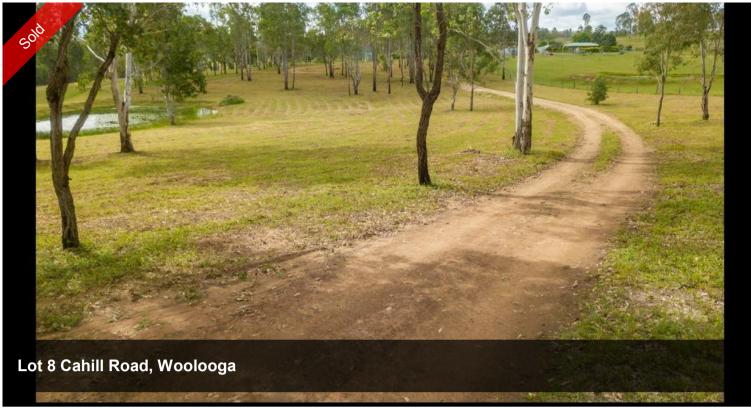

## 9.88 ACRES OF BEAUTIFUL LAND IN WOOLOOGA

Welcome to the dream! This 9.88 acres of partially cleared land with a dam and a huge shed will have you sitting back and living the dream. Wake up each morning with the peaceful surrounds of wildlife and in the evenings sit back and be awed by the beautiful sunsets.

The acreage includes a large dam and partially cleared land which is fully fenced.

Come and see this beautiful acreage today and bring your builder as this won't last long.

The above information provided has been furnished to us by the vendor/s. We have not verified whether or not that information is accurate and do not have any belief in one way or the other in its accuracy. We do not accept any responsibility to any person for its accuracy and do no more than pass it on. All interested parties should make and rely upon their own inquiries in order to determine whether or not this information is in fact accurate.