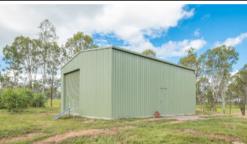

This property is approximately 8 mins North East of Woolooga township and 20 minutes North West from Gympie.

The shed is  $10m \times 8m \times 4.5$  (height) with height enough to build a mezzanine, or store a boat or tall caravan. It has a 5000 gallon tank with a pump already attached. Built within the last year on a concrete slab with an extra high roller door as well as a side access door this shed will suit all purposes. The work here is already done.