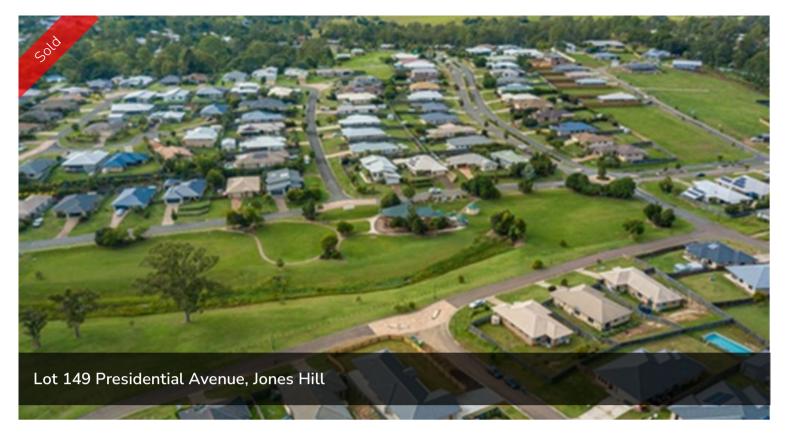

## LOT 149 FCHFLON FSTATE

Welcome to Echelon on Jones Hill.

Build your dream home on one our spacious allotments starting from a comfortable 800m2 to 1000m2. We have a wide range to suit your family's needs and budget. All blocks are benched with flat house pads ready to build.

Echelon has been designed with families in mind, there is a fantastic BBQ area and children's play area, with loads of room for activities. Access the Bruce highway within minutes from either Mary Valley Road or direct via Gympie for an easy commute North or South. Located in the peaceful suburb of Jones Hill. Echelon is just minutes

Located in the peaceful suburb of Jones Hill. Echelon is just minutes away from the Jones Hill State School, various school bus routes, and amenities which makes this estate perfect for raising a family.