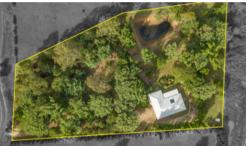

# LOCATION + PRIVACY = SANCTUARY!

If you are looking for an established property with lots of privacy surrounded by maintained gardens on over 2 acres in THE sought out suburb of Pie Creek then this is the place for you! Enter the property by the sweeping driveway and go on up to your sanctuary to be wowed by the thought that has been put in by the owners over many years. Close to Southside shops, schools and medical centre this location is ideal!

# **4 2 2 2**

Price SOLD for \$435,000

**Property Type** Residential

Property ID 28

Land Area 8,742 m2