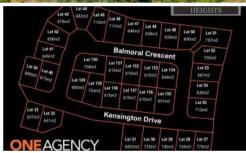

## LOT 30 IN STAGE 7 OF SOVEREIGN HEIGHTS

Stage 7 is here! Register your interest today for this popular estate as it is already selling quickly! An estate where you can combine contemporary living amongst a picturesque setting. Stages 3, 4 and 5 of this sought after estate has SOLD out. Lots vary in size from 615m2 to 778m2! With level blocks that are ready to go these sell quickly. No need to travel to enjoy established amenities as Southside has a mix of shopping, dining, medical facilities and schools. Only 5 minutes to Gympie's CBD or 45 minutes to Noosa, Rainbow Beach and more this ideally located suburb is the fresh start you have been dreaming of... there is no better place to create your very own home.

□ 733 m2

Price SOLD for \$170,000

Property TypeResidential

Property ID 278 Land Area 733 m2