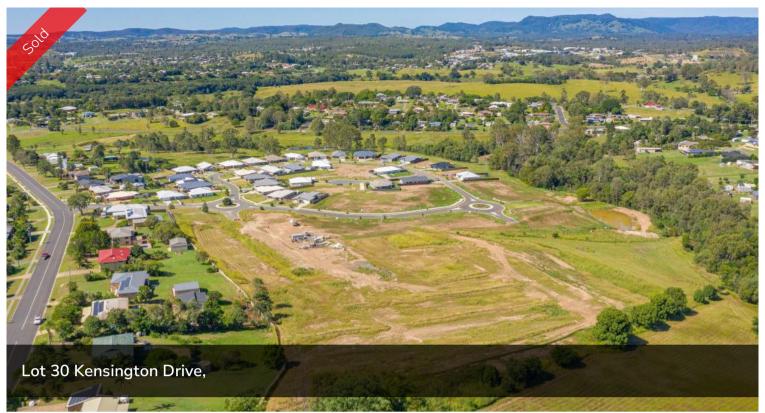

## LOT 30 IN STAGE 7 OF SOVEREIGN HEIGHTS

Stage 7 is here! Register your interest today for this popular estate as it is already selling quickly! An estate where you can combine contemporary living amongst a picturesque setting. Stages 3, 4 and 5 of this sought after estate has SOLD out. Lots vary in size from 615m2 to 778m2! With level blocks that are ready to go these sell quickly. No need to travel to enjoy established amenities as Southside has a mix of shopping, dining, medical facilities and schools. Only 5 minutes to Gympie's CBD or 45 minutes to Noosa, Rainbow Beach and more this ideally located suburb is the fresh start you have been dreaming of... there is no better place to create your very own home.

□ 733 m2

Price SOLD for \$170,000

Property TypeResidential

Property ID 278 Land Area 733 m2