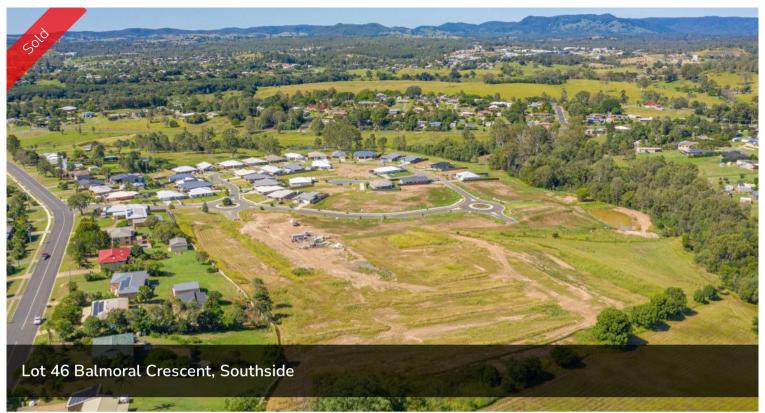

## LOT 46 IN STAGE 7 OF SOVEREIGN HEIGHTS

Stage 7 is here! Register your interest today for this popular estate as it is already selling quickly! An estate where you can combine contemporary living amongst a picturesque setting. Stages 3, 4 and 5 of this sought after estate has SOLD out. Lots vary in size from 615m2 to 778m2! With level blocks that are ready to go these sell quickly. No need to travel to enjoy established amenities as Southside has a mix of shopping, dining, medical facilities and schools. Only 5 minutes to Gympie's CBD or 45 minutes to Noosa, Rainbow Beach and more this ideally located suburb is the fresh start you have been dreaming of... there is no better place to create your very own home.

□ 717 m2

Price SOLD for \$165,000

Property TypeResidential

Property ID 276 Land Area 717 m2