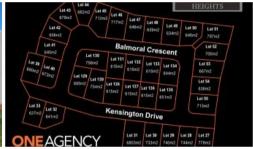

## LOT 46 IN STAGE 7 OF SOVEREIGN HEIGHTS

Stage 7 is here! Register your interest today for this popular estate as it is already selling quickly! An estate where you can combine contemporary living amongst a picturesque setting. Stages 3, 4 and 5 of this sought after estate has SOLD out. Lots vary in size from 615m2 to 778m2! With level blocks that are ready to go these sell quickly. No need to travel to enjoy established amenities as Southside has a mix of shopping, dining, medical facilities and schools. Only 5 minutes to Gympie's CBD or 45 minutes to Noosa, Rainbow Beach and more this ideally located suburb is the fresh start you have been dreaming of... there is no better place to create your very own home.

□ 717 m2

Price SOLD for \$165,000

Property TypeResidential

Property ID 276 Land Area 717 m2