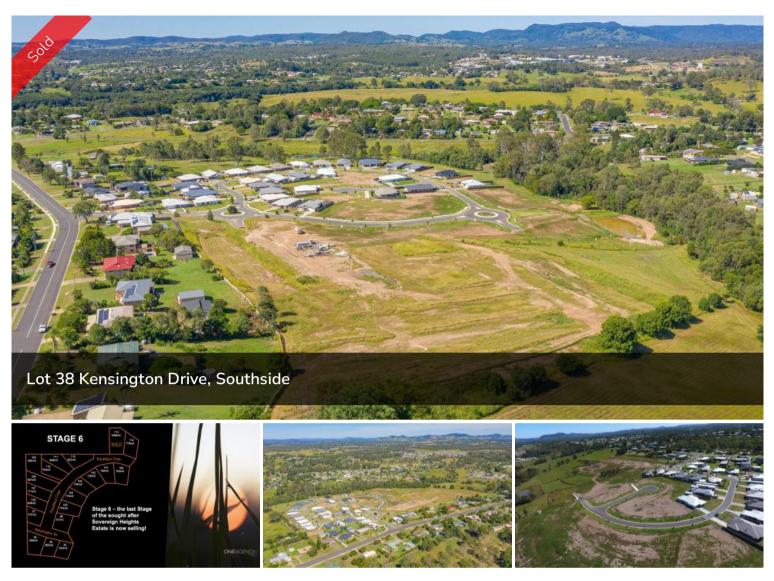

## FINAL STAGE OF SOVEREIGN HEIGHTS ON SALE NOW!

Stage 6 the FINAL stage of Sovereign Heights is here! Register your interest today for this popular estate as it is already selling quickly! An estate where you can combine contemporary living amongst a picturesque setting. Stages 3, 4, 5 and 7 of this sought after estate has SOLD out. Lots vary in size from 633m2 to 1059m2! With level blocks that are ready to go these sell quickly. No need to travel to enjoy established amenities as Southside has a mix of shopping, dining, medical facilities and schools. Only 5 minutes to Gympie's CBD or 45 minutes to Noosa, Rainbow Beach and more this ideally located suburb is the fresh start you have been dreaming of... there is no better place to create your very own home.