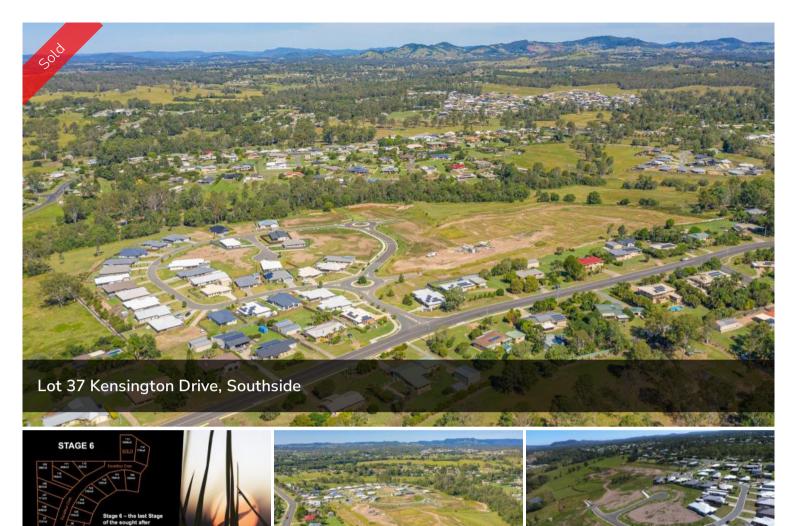

## FINAL STAGE OF SOVEREIGN HEIGHTS ON SALE NOW!

Stage 6 the FINAL stage of Sovereign Heights is here! Register your interest today for this popular estate as it is already selling quickly! An estate where you can combine contemporary living amongst a picturesque setting. Stages 3, 4, 5 and 7 of this sought after estate has SOLD out. Lots vary in size from 633m2 to 1059m2! With level blocks that are ready to go these sell quickly. No need to travel to enjoy established amenities as Southside has a mix of shopping, dining, medical facilities and schools. Only 5 minutes to Gympie's CBD or 45 minutes to Noosa, Rainbow Beach and more this ideally located suburb is the fresh start you have been dreaming of... there is no better place to create your very own home.

□ 707 m2

Price SOLD for \$170,000

Property TypeResidential

Property ID 267 Land Area 707 m2