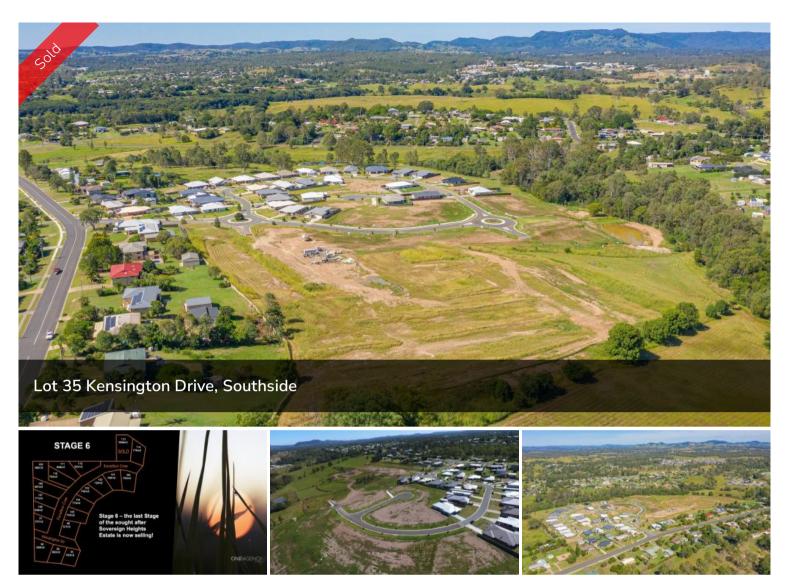

## FINAL STAGE OF SOVEREIGN HEIGHTS ON SALE NOW!

Stage 6 the FINAL stage of Sovereign Heights is here! Register your interest today for this popular estate as it is already selling quickly! An estate where you can combine contemporary living amongst a picturesque setting. Stages 3, 4, 5 and 7 of this sought after estate has SOLD out. Lots vary in size from 633m2 to 1059m2! With level blocks that are ready to go these sell quickly. No need to travel to enjoy established amenities as Southside has a mix of shopping, dining, medical facilities and schools. Only 5 minutes to Gympie's CBD or 45 minutes to Noosa, Rainbow Beach and more this ideally located suburb is the fresh start you have been dreaming of... there is no better place to create your very own home.