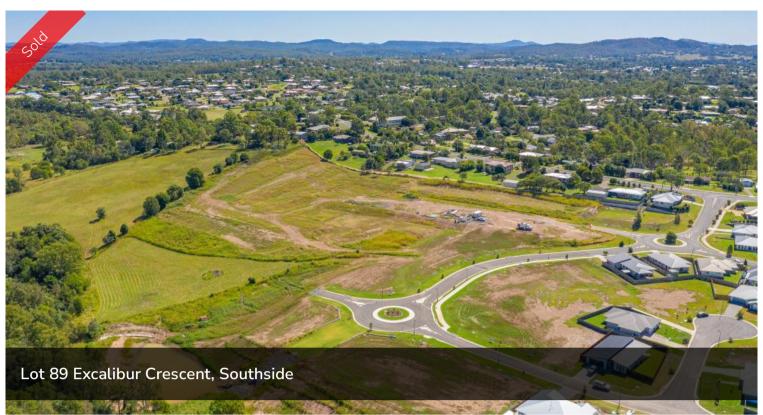

## SOVEREIGN HEIGHTS ESTATE, SOUTHSIDE

Stage 5 is here! Register your interest today for this popular estate as it is already selling quickly! An estate where you can combine contemporary living amongst a picturesque setting. Stage 3 and 4 of this sought after estate has SOLD out. Lots vary in size from 600m2 to 991m2! With level blocks that are ready to go these sell quickly. No need to travel to enjoy established amenities as Southside has a mix of shopping, dining, medical facilities and schools. Only 5 minutes to Gympie's CBD or 45 minutes to Noosa, Rainbow Beach and more this ideally located suburb is the fresh start you have been dreaming of... there is no better place to create your very own home.

□ 991 m2

Price SOLD for \$165,000

Property TypeResidential

Property ID 253 Land Area 991 m2