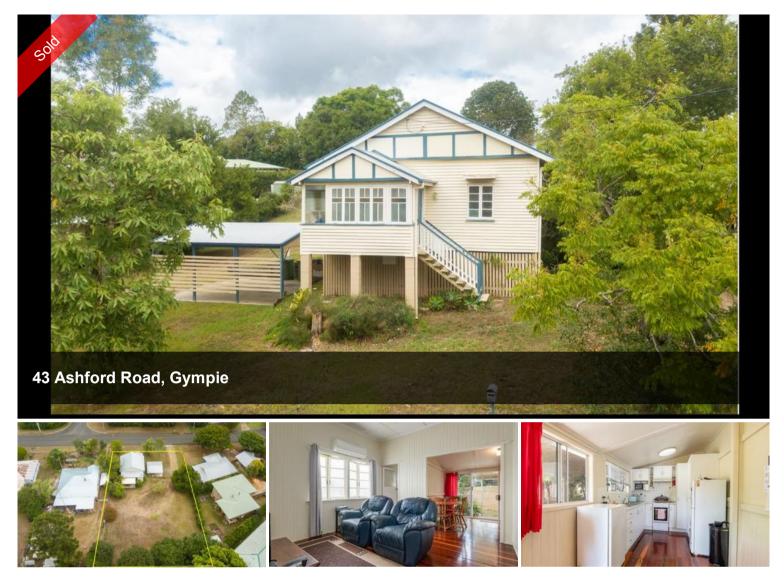

## CUTE QUEENSLANDER ON A LARGE 1480M2 BLOCK!

Are you tired of looking at houses in town on small blocks? Then this is the property for you! This cute 3 bedroom Queesnlander is set on a 1480m2 block with heaps of room for the family to play. Lots of opportunity here as it has a development application in place to split the block and add a second dwelling if you choose to. Located in Gympie and flood free close to schools, shops, aquatic centre and transport this property will not last long so call today.

Home:

This high-set Queenslander home with hardwood floors throughout, VJ panel walls and feature windows has so much potential.

3 bedrooms all with built in robes and hardwood floors.

Open plan kitchen/dining room with electric oven and stove top and a pantry.

Bathroom renovated 2 years ago with shower over bath. Lounge room with split system air conditioning and a ceiling fan.

The above information provided has been furnished to us by the vendor/s. We have not verified whether or not that information is accurate and do not have any belief in one way or the other in its accuracy. We do not accept any responsibility to any person for its accuracy and do no more than pass it on. All interested parties should make and rely upon their own inquiries in order to determine whether or not this information is in fact accurate.