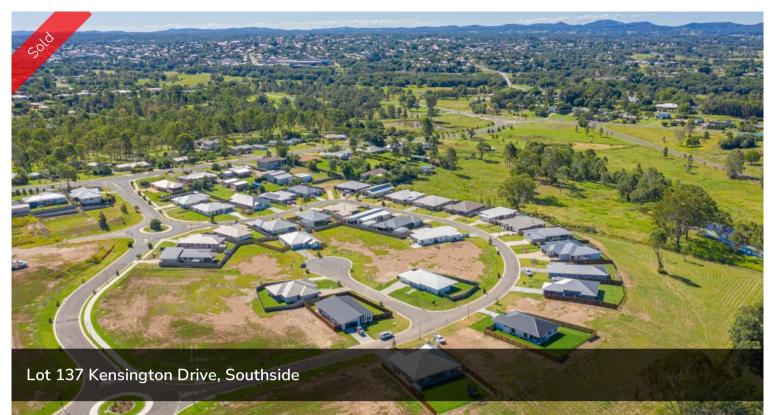

## LOT 137 IN STAGE 7 OF SOVEREIGN HEIGHTS

Stage 7 is here! Register your interest today for this popular estate as it is already selling quickly! An estate where you can combine contemporary living amongst a picturesque setting. Stages 3, 4 and 5 of this sought after estate has SOLD out. Lots vary in size from 615m2 to 778m2! With level blocks that are ready to go these sell quickly. No need to travel to enjoy established amenities as Southside has a mix of shopping, dining, medical facilities and schools. Only 5 minutes to Gympie's CBD or 45 minutes to Noosa, Rainbow Beach and more this ideally located suburb is the fresh start you have been dreaming of... there is no better place to create your very own home.

□ 615 m2

Price SOLD for \$160,000

Property TypeResidential

Property ID 219 Land Area 615 m2