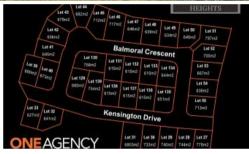

## LOT 137 IN STAGE 7 OF SOVEREIGN HEIGHTS

Stage 7 is here! Register your interest today for this popular estate as it is already selling quickly! An estate where you can combine contemporary living amongst a picturesque setting. Stages 3, 4 and 5 of this sought after estate has SOLD out. Lots vary in size from 615m2 to 778m2! With level blocks that are ready to go these sell quickly. No need to travel to enjoy established amenities as Southside has a mix of shopping, dining, medical facilities and schools. Only 5 minutes to Gympie's CBD or 45 minutes to Noosa, Rainbow Beach and more this ideally located suburb is the fresh start you have been dreaming of... there is no better place to create your very own home.

□ 615 m2

Price SOLD for \$160,000

Property TypeResidential

Property ID 219 Land Area 615 m2