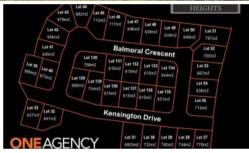

## LOT 136 IN STAGE 7 OF SOVEREIGN HEIGHTS

Stage 7 is here! Register your interest today for this popular estate as it is already selling quickly! An estate where you can combine contemporary living amongst a picturesque setting. Stages 3, 4 and 5 of this sought after estate has SOLD out. Lots vary in size from 615m2 to 778m2! With level blocks that are ready to go these sell quickly. No need to travel to enjoy established amenities as Southside has a mix of shopping, dining, medical facilities and schools. Only 5 minutes to Gympie's CBD or 45 minutes to Noosa, Rainbow Beach and more this ideally located suburb is the fresh start you have been dreaming of... there is no better place to create your very own home.

□ 615 m2

**Price** SOLD for \$160,000

Property TypeResidential

Property ID 218 Land Area 615 m2