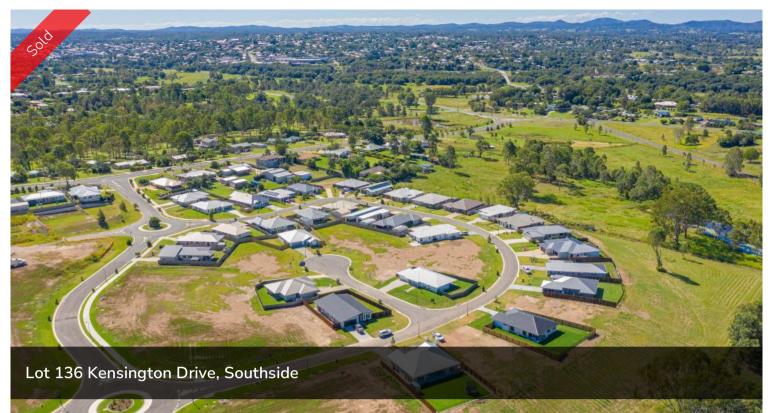

## LOT 136 IN STAGE 7 OF SOVEREIGN HEIGHTS

Stage 7 is here! Register your interest today for this popular estate as it is already selling quickly! An estate where you can combine contemporary living amongst a picturesque setting. Stages 3, 4 and 5 of this sought after estate has SOLD out. Lots vary in size from 615m2 to 778m2! With level blocks that are ready to go these sell quickly. No need to travel to enjoy established amenities as Southside has a mix of shopping, dining, medical facilities and schools. Only 5 minutes to Gympie's CBD or 45 minutes to Noosa, Rainbow Beach and more this ideally located suburb is the fresh start you have been dreaming of... there is no better place to create your very own home.

□ 615 m2

**Price** SOLD for \$160,000

Property TypeResidential

Property ID 218 Land Area 615 m2